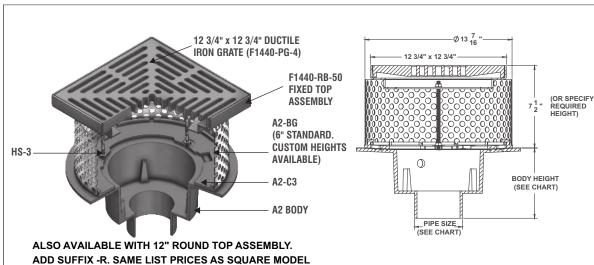

## LARGE SUMP PROMENADE DECK DRAIN WITH ADJUSTABLE EXTENSION AND 12 3/4" x 12 3/4" **SECURED TOP ASSEMBLY**

Specification: MIFAB® Series R1200-RB lacquered cast iron deep sump deck drain with anchor flange, weepholes, and adjustable perforated stainless steel extension with standard 1" (25) thick, 12 ¾" (400) square, (specify material finish) tractor grate.

Function: Used in warehouses, mechanical rooms, parking garages, promenade decks and other finished areas. Adjustable, perforated, ballast guard provides extension to meet the finished floor height and permits the drainage of water. 12 3/4" square, adjustable tractor grate is used with all types of poured finished floors.

|   | PARTS:      |
|---|-------------|
|   | •           |
|   | A2 BODY     |
| , |             |
|   | A2-BG       |
|   |             |
|   | F1440-RB-50 |
|   | 0           |
|   | A2-C3       |
| _ |             |