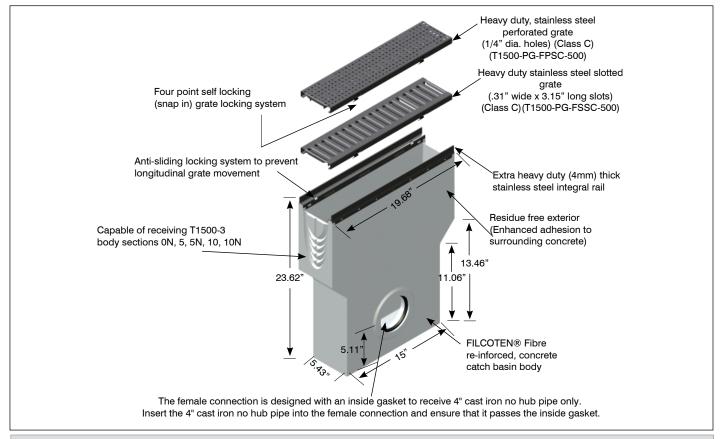

## 6" X 20", FILCOTEN, FIBRE RE-INFORCED, CONCRETE TRENCH DRAIN CATCH BASIN WITH INTEGRAL STAINLESS STEEL RAIL AND GRATE SYSTEM

**Specification:** MIFAB<sup>®</sup> Series T1500-3-CB620, 6" wide, 19.68" long x 23.62" deep FILCOTEN catch basin. Catch basin is manufactured from a fibrereinforced concrete based material. Each catch basin is manufactured with an integral 4mm thick, extra heavy duty, stainless steel rail and is capable of receiving body sections 0N-3, 5-3, 5N-3, 10-3 and 10N-3. Standard with a 4" No Hub side outlet. Grate options include heavy duty slotted and perforated stainless steel (Load Class C). Grates are secured to the body with a four point self-locking system.

**Function:** Used in residential and commercial areas such as showers, shopping malls, showrooms, food and pharmaceutical facilities, plazas and other areas that require an architectural finish. Ideal for environmentally sensitive areas because the catch basin is free of resins, heavy metals, VOC and all chemicals. Exceptional adhesion to surrounding concrete foundation due to the concrete composition of the catch basin – resulting in a monolithic all concrete installation. Less breakage during transport and installation due to impact resistant, fibre-reinforced concrete material. Typically installed within a T1500-3 section of trench drain to receive debris and redirect waste water to the underground piping. They can be placed at the end of the trench run or at any other point in the system.

## Note: All grates are made with a four point (snap in) grate locking system.

Load Class C- Heavy Duty, DIN 19580, 56,000 lbs. 1,162 psi. For commercial pneumatic tire traffic patterns and tractor trailers.