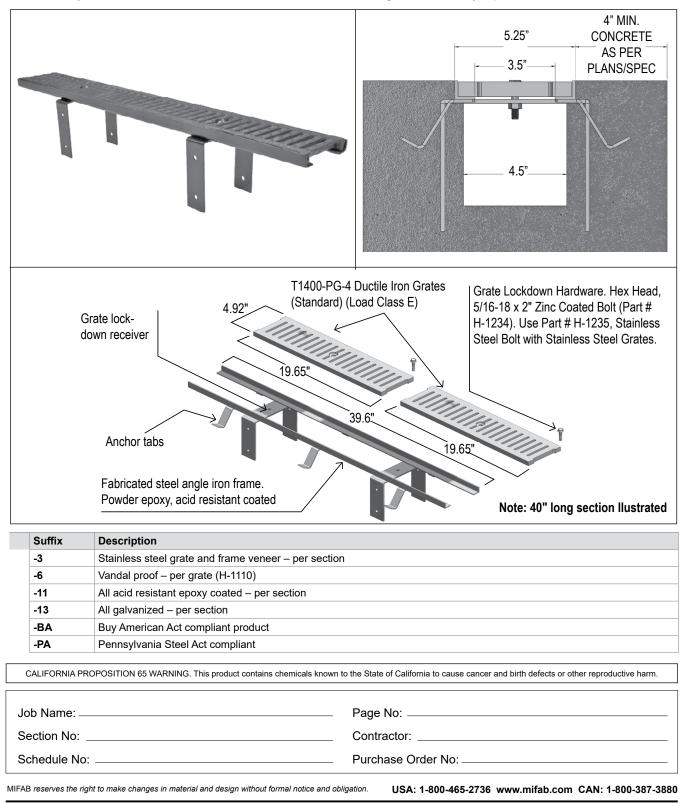

## 6" Wide, Frame and Grate System

**Specification:** MIFAB<sup>®</sup> Series T1100-F, 6" wide, frame and grate system available in 20" long increments with a heavy duty angle iron frame assembly (1" x 1" x 1/4") for all grates to secure to and finished with an acid resistant powder epoxy coating. Each 20" long section has two 1" x 3" long anchor tabs / leveling devices for securing into the surrounding concrete. Complete with MIFAB's standard ductile iron grate (T1400-PG-4). Load Class E.

T1100-F

**Function:** Used in airports, car washes, malls, parking lots, factories and any other facilities that require areas of surface drainage. The standard heavy duty angle iron frame provides for maximum load bearing capability. No body is provided as the channel is typically formed into the concrete by the installer. An infinite number of sections can be assembled together to serve any requirement.