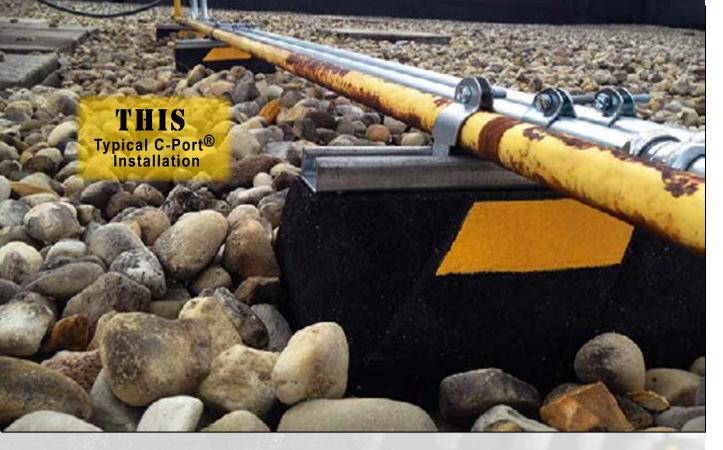

## **Recycled Rubber Rooftop Supports**

A MIFAB Product

Part No. C10 shown above. Strut Clamps Sold Separately.

### C-Porte Advantages

- •100% Recycled Rubber
- •No supplemental pad
- No float
- No deterioration
- Dampens vibrations
- •Compatible with most rooftop materials

Innovative, economical support systems for —