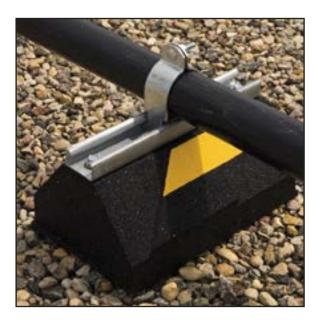

## **Recycled Rubber Rooftop Supports**

A MIFAB Product

Part No. C10 shown above. Strut Clamps Sold Separately.