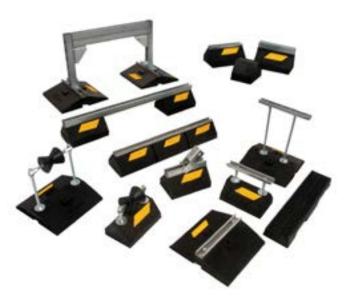

#### We have just the right C-PORT<sup>®</sup> configuration for your application!

**C-Port**<sup>®</sup> — Innovative, economical support systems for gas and refrigeration pipes, electrical conduit, HVAC and platform systems.

### C-Porte Advantages

- •100% Recycled Rubber
- •No supplemental pad
- No float
- No deterioration
- Dampens vibrations
- •Compatible with most rooftop materials

Innovative, economical support systems for —

- •Gas Pipes
- Refrigeration Pipes
- Electrical Conduit
- •HVAC
- Platform Systems
- •and more...