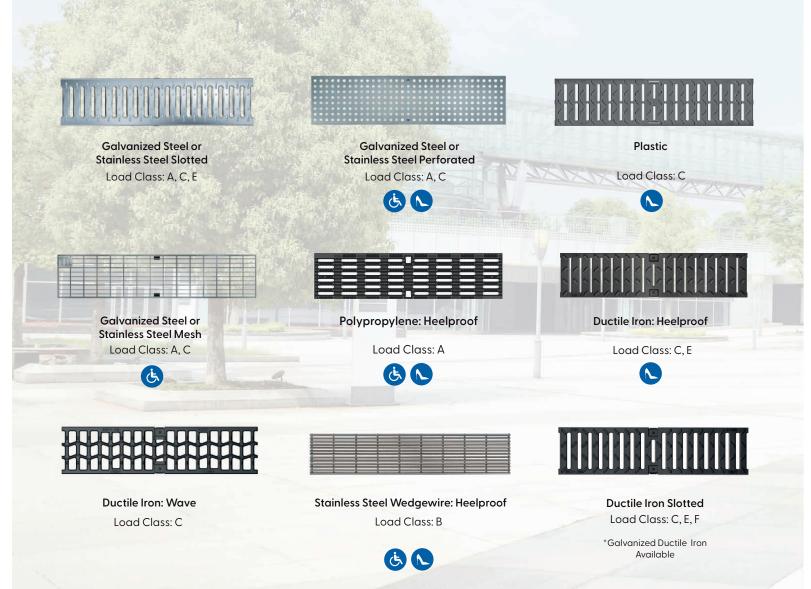

"ClipFix" and "ProFix" Grate System

Innovative CLIPFIX grate locking mechanism for plastic, ductile iron, galvanized and stainless steel grates (up to and including Load Class E). Innovative PROFIX grate locking mechanism for Load Class F ductile iron grates.

Up to Building Code

Grates are rated using the industry standard rating systems of EN 1433 and ANSI A112.21.1M. Available in Load Classes A-F to provide the exact solution for your application

ADA Compliant

MIFAB's inclusive trench drain offering has several options for ADA compliant and Heel Proof grates. Available indifferent styles and materials.