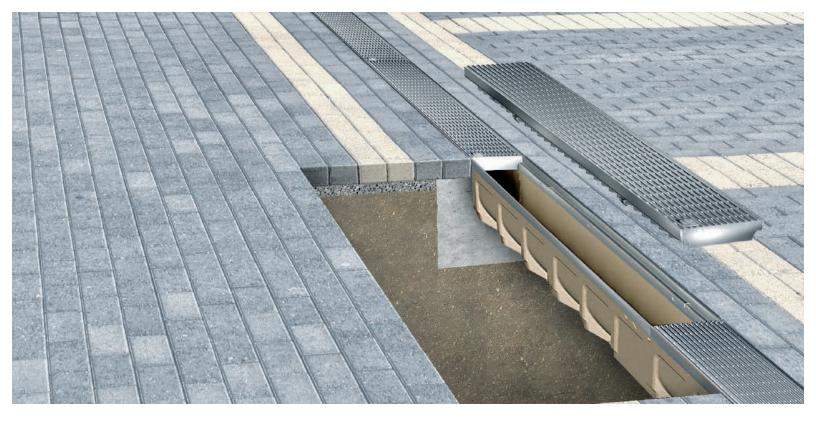

"ClipFix" and "ProFix" Grate System

Innovative CLIPFIX grate locking mechanism for plastic, ductile iron, galvanized and stainless steel grates (up to and including Load Class E). Innovative PROFIX grate locking mechanism for Load Class F ductile iron grates.

Up to Building Code

Grates are rated using the industry standard rating systems of EN 1433 and ANSI A112.21.1M. Available in Load Classes A-F to provide the exact solution for your application

ADA Compliant