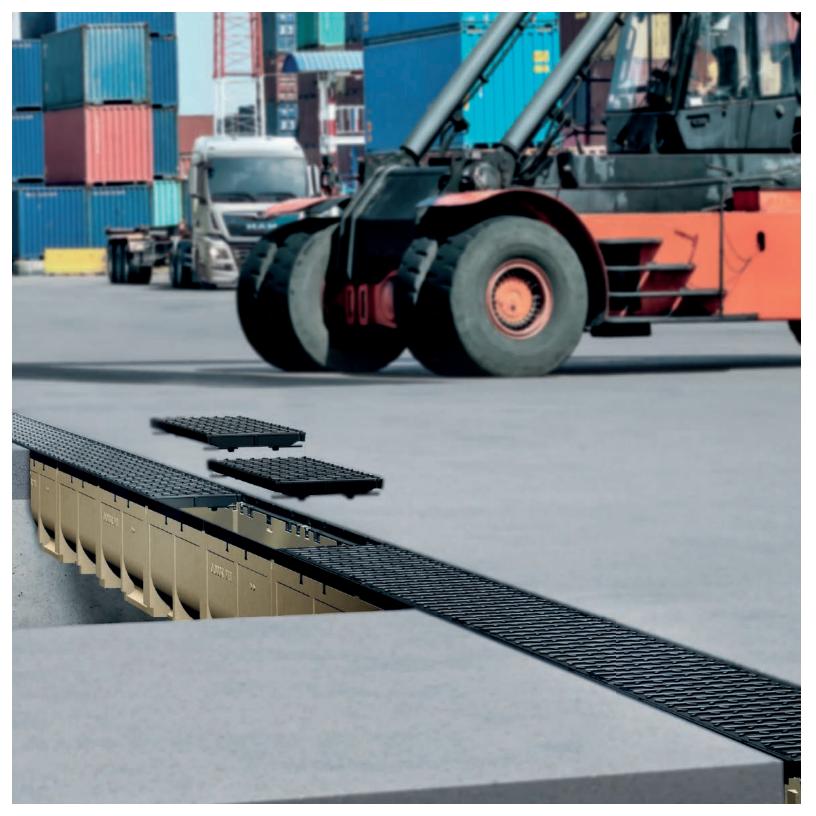

#### **Polymer Concrete**

Polymer concrete channels are composed of mineral aggregates and resin to create a durable and high quality channel with grates up to Load Class F. Available in three internal widths: 4", 8", 12" and in three rail options: galvanized steel, stainless steel and ductile iron.

Glass-Fiber Reinforced Polyester

TEE

GRP drainage channels use SMC (sheet molded compound) manufacturing technology to offer the best price and performance for projects with grates up to Load Class F. Available in three internal widths: 4", 8" and 12", and in four rail options: no edge, galvanized steel, stainless steel, and ductile iron edge rails. Ductile iron edge rails only 4" and 8".