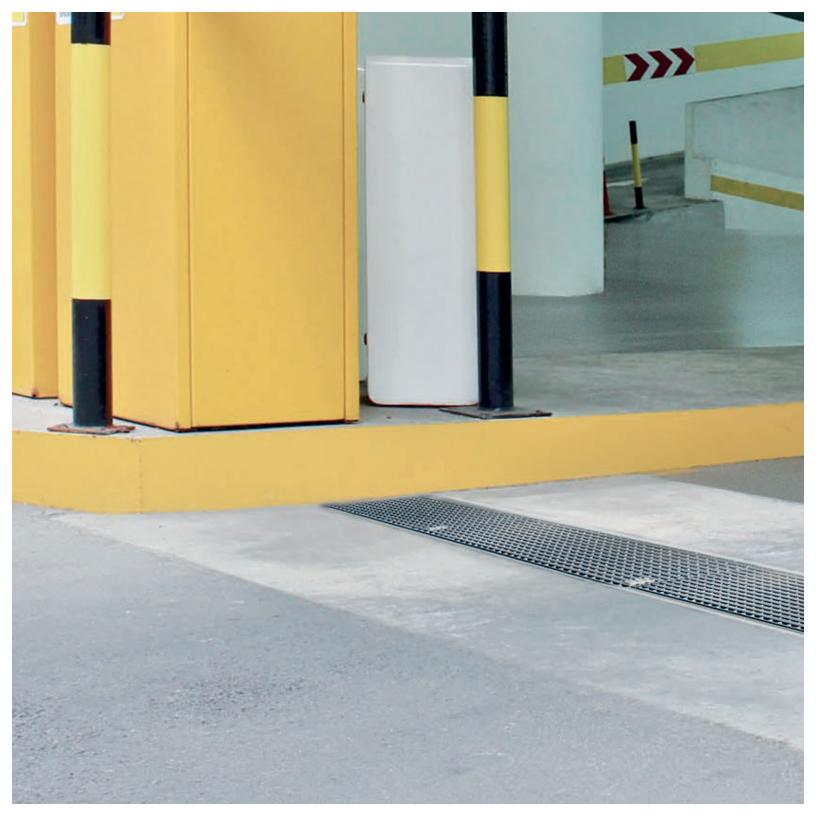

#### Shallow Depth Channels

Shallow depth channels are frequently used and recommended in applications where there are depth restrictions due to site conditions (ex. Utilities).