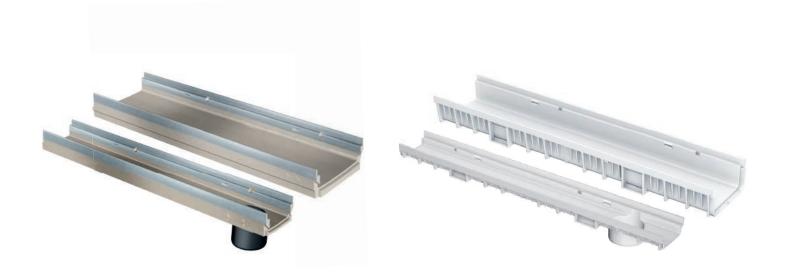

#### **Polymer Concrete**

Polymer concrete channels are composed of mineral aggregates and resin to create a durable and high quality channel with grates up to Load Class F. Available in three internal widths: 4", 8", 12" and in three rail options: galvanized steel, stainless steel and ductile iron.

Glass-Fiber Reinforced Polyester

TEE

GRP drainage channels use SMC (sheet molded compound) manufacturing technology to offer the best price and performance for projects with grates up to Load Class F. Available in three internal widths: 4", 8" and 12", and in four rail options: no edge, galvanized steel, stainless steel, and ductile iron edge rails. Ductile iron edge rails only 4" and 8".