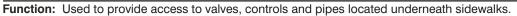

## SIDEWALK BOXES

**Specification:** MIFAB<sup>®</sup> Series SW sidewalk boxes with 6 3/4" x 6 3/4" lacquered cast iron frame and ductile iron cover. (Specify SW6-4 for solid cover and SW6P-4 for perforated cover).

SW

| MODEL<br>NUMBER | SIZE                               | DESCRIPTION                     |
|-----------------|------------------------------------|---------------------------------|
| SW6-4<br>SW6P-4 | 6 3/4" x 6 3/4"<br>6 3/4" x 6 3/4" | Solid cover<br>Perforated cover |
| 00001-4         | 00/4 X00/4                         |                                 |