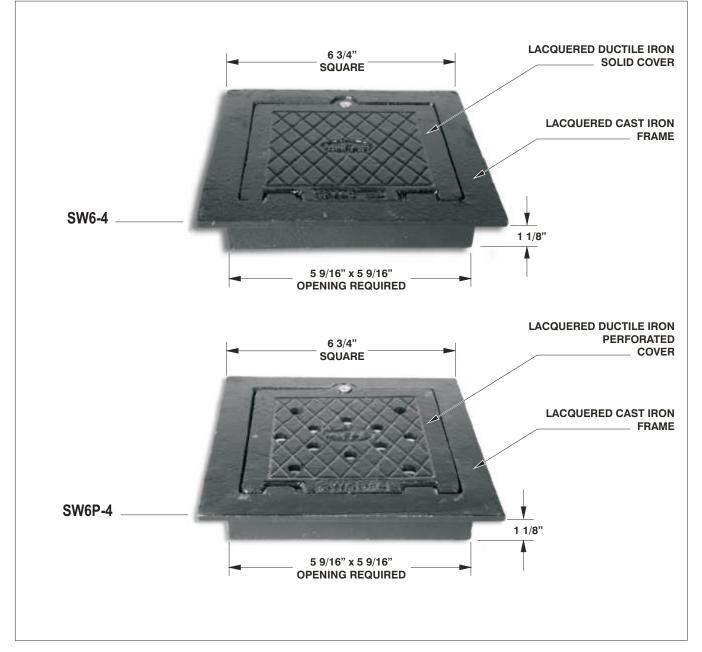

## SIDEWALK BOXES

**Specification:** MIFAB<sup>®</sup> Series SW sidewalk boxes with 6 3/4" x 6 3/4" lacquered cast iron frame and ductile iron cover. (Specify SW6-4 for solid cover and SW6P-4 for perforated cover).

SW

| MODEL<br>NUMBER | SIZE                               | DESCRIPTION                     |
|-----------------|------------------------------------|---------------------------------|
| SW6-4<br>SW6P-4 | 6 3/4" x 6 3/4"<br>6 3/4" x 6 3/4" | Solid cover<br>Perforated cover |
| 00001-4         | 00/4 X00/4                         |                                 |