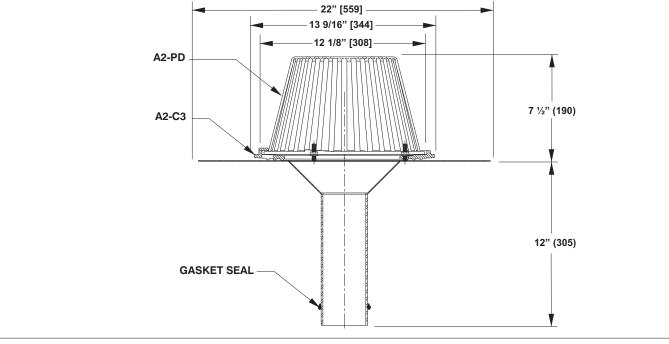

## REPLACEMENT ROOF DRAIN

**Specification:** MIFAB® Series RFD-(\*), (specify size) replacement roof drain, fabricated stainless steel bearing pan and funnel body with lacquered cast iron dome, dome reciever and gasket seal.

## **SUFFIX OPTIONAL VARIATIONS:**

-6 Vandal proof dome (metal dome only)M-80 Low aluminum dome

| RFD-(*) REPLACEMENT ROOF DRAIN |                  |
|--------------------------------|------------------|
| MODEL<br>NUMBER                | PIPE<br>SIZE     |
| RFD-3                          | 3" [76] Push-In  |
| RFD-4                          | 4" [102] Push-In |
| RFD-5                          | 5" [127] Push-In |
| RFD-6                          | 6" [152] Push-In |