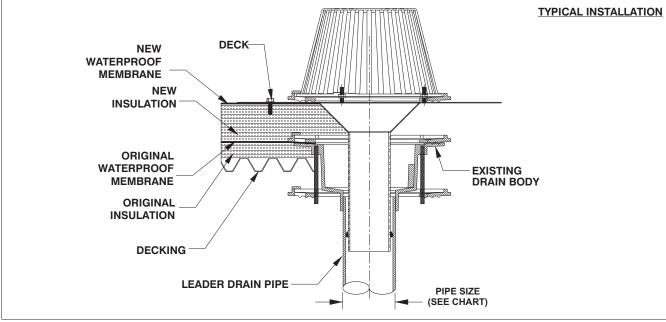

**Function:** Used in conjunction with roof renovation projects where existing roof drain bodies cannot be relocated. The RFD-(\*) is specifically designed to utilize the existing drain body and fit securely inside of the drain pipe.