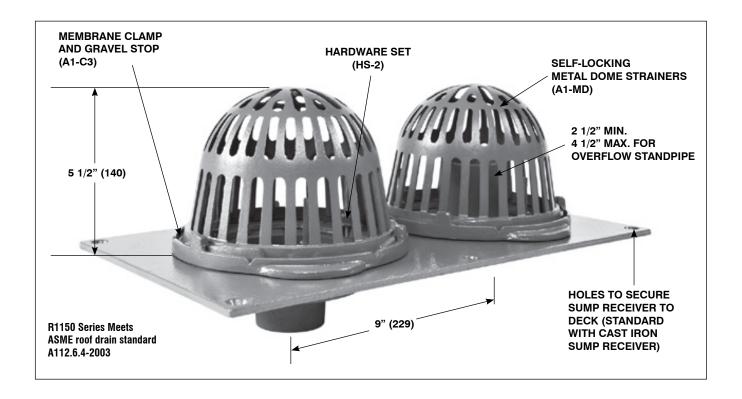

# CAST IRON COMBINED ROOF DRAIN WITH ALUMINUM DOMES AND OVERFLOW STANDPIPE

**Specification:** MIFAB Series R150 combined roof drain and secondary overflow system, consisting of one piece lacquered cast iron drain body with integral sump receiver, cast iron waterproofing membrane clamp rings with integral gravel stops, one 2 1/2" (64) high integral cast iron overflow standpipe and two self-locking metal dome strainers with a free area of 43 square inches each.

**Function:** Used in any type of conventional or flat roofs where a safety overflow, which receives water only when the accumulation is greater than the height of the standpipe is required to be located beside a standard roof drain. The standpipe can be adjusted to attain the desired overflow water depth. Dome provides for efficient drainage of rainwater and prevents debris from entering the drain line. Anchor flange and membrane clamp with tongue in groove design provides for secure grip of membrane and roof flashing materials.