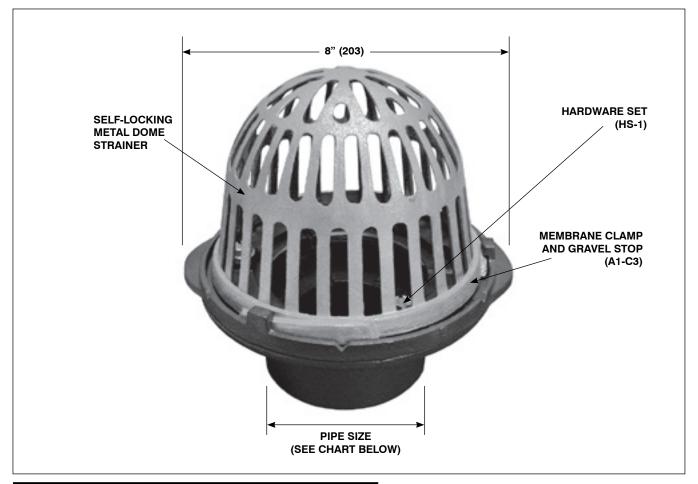

## CAST IRON ROOF DRAIN WITH ALUMINUM DOME

**Specification:** MIFAB Series R100-M lacquered cast iron roof drain with anchor flange, cast iron waterproofing membrane clamp ring with integral gravel stop, and standard self-locking metal dome strainer with a free area of 43 square inches.

**Function:** Used in any type of flat roofs and gutters. 8" diameter body is ideal for applications with limited space. Dome provides for efficient drainage of rainwater and prevents debris from entering the drain line. Anchor flange and membrane clamp with tongue in groove design provides for secure grip of membrane and roof flashing materials.