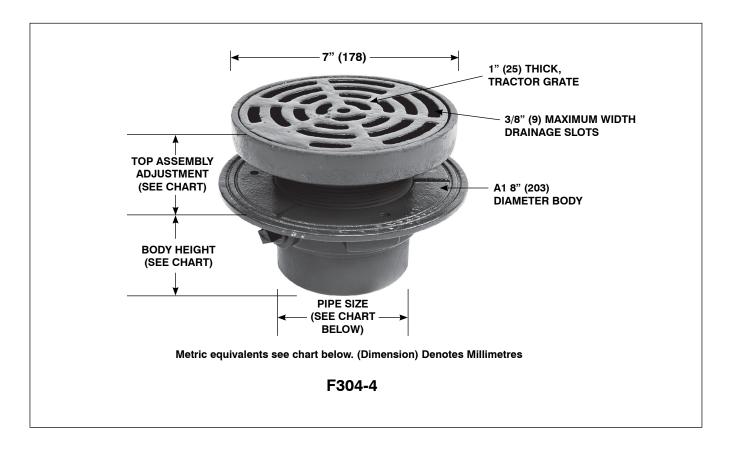

## 7" ROUND ADJUSTABLE AREA DRAIN

**Specification:** MIFAB Series F300 floor drain with anchor flange, primary and secondary weepholes, and standard 1" (25) thick, 7" (178) round, ductile iron tractor grate.

**Function:** Used in warehouses, mechanical rooms, parking garages and other membrane finished areas. 7" Round, adjustable tractor grate is used with all types of poured finished floors.

| STRAINER | STRAINER<br>Adjustment |             | ANSI/ASME RATING                        |                     | PIPE | BODY HEIGHT                     |                                              |                                              |
|----------|------------------------|-------------|-----------------------------------------|---------------------|------|---------------------------------|----------------------------------------------|----------------------------------------------|
| DIAMETER |                        |             | FREE                                    | LOAD RATING         | SIZE | NO HUB                          | PUSH                                         | PVC/ABS                                      |
|          | MIN                    | MAX         | AREA                                    | D.I. (-4)           |      | (STANDARD)                      | ON (P)                                       | (-30)/(-31)                                  |
| 7" (178) | 1 5/8"<br>(41)         | 2 5/8" (67) | 11 in <sup>2</sup> (7096 <sup>2</sup> ) | OVER<br>10,000 LBS. | \ ,  | 4" (102)<br>4" (102)<br>4" 102) | 4 3/8" (111)<br>4 3/8" (111)<br>4 3/8" (111) | 4 3/8" (111)<br>4 3/8" (111)<br>4 3/8" (111) |