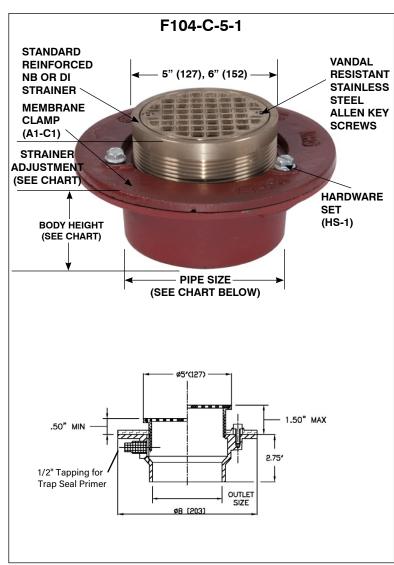

## F100-C

## ROUND ADJUSTABLE FLOOR DRAIN WITH FLANGE AND CLAMP

**Speci ication:** MIFAB Series F100-C lacquered cast iron floor drain with anchor flange, cast iron membrane clamp ring with primary and secondary weepholes for waterproofing membrane, and standard satin finished nickel bronze or ductile iron strainer with vandal resistant stainless steel allen key screws. 1/2" Trap Seal Primer tapping included with all bodies.

**Function:** Used in showers, kitchens, restrooms, and other membrane finished areas. Round adjustable strainer is used for all types of poured finished floors.

SUFFIX OPTIONAL VARIATIONS

-6 Vandal proof

| STRAINER | STRAINER<br>Adjustment |             | ANSI/ASME RATING |                  |                  | PIPE     | NO HUB     | PUSH ON     | PVC/ABS       |
|----------|------------------------|-------------|------------------|------------------|------------------|----------|------------|-------------|---------------|
| DIAMETER |                        |             | FREE LO          |                  | RATING           | SIZE     | (STANDARD) | (P)         | (-30)/(-31)   |
|          | MIN                    | MAX         | AREA             | N.B. (-1)        | D.I. (-4)        |          |            |             |               |
| 5" (127) | 1/2" (13)              | 1 1/2" (38) | 8 in² (5200²)    | Up to 2,000 Lbs. | Over 10,000 Lbs. | 2" (51)  | 3" (76)    | 3 3/8" (86) | 2 15/16" (75) |
| 6" (152) | 11/16" (17)            | 1 1/2" (38) | 9 in² (5800²)    | Up to 2,000 Lbs. |                  | 3" (76)  | 3" (76)    | 3 3/8" (86) | 3 3/4" (95)   |
|          |                        |             |                  |                  |                  | 4" (102) | 3" (76)    | 3 3/8" (86) | 3 3/4" (95)   |