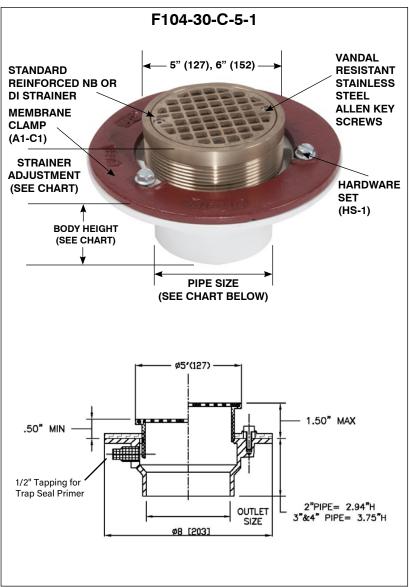

## F100-C

## ROUND ADJUSTABLE FLOOR DRAIN WITH FLANGE AND CLAMP

**Speci ication:** MIFAB Series F100-C lacquered cast iron floor drain with anchor flange, cast iron membrane clamp ring with primary and secondary weepholes for waterproofing membrane, and standard satin finished nickel bronze or ductile iron strainer with vandal resistant stainless steel allen key screws. 1/2" Trap Seal Primer tapping included with all bodies.

**Function:** Used in showers, kitchens, restrooms, and other membrane finished areas. Round adjustable strainer is used for all types of poured finished floors.

SUFFIX OPTIONAL VARIATIONS

-6 Vandal proof

| STRAINER | STRAINER<br>Adjustment |             | ANSI/ASME RATING |                  |                  | PIPE     | NO HUB     | PUSH ON     | PVC/ABS       |
|----------|------------------------|-------------|------------------|------------------|------------------|----------|------------|-------------|---------------|
| DIAMETER |                        |             | FREE LO          |                  | RATING           | SIZE     | (STANDARD) | (P)         | (-30)/(-31)   |
|          | MIN                    | MAX         | AREA             | N.B. (-1)        | D.I. (-4)        |          |            |             |               |
| 5" (127) | 1/2" (13)              | 1 1/2" (38) | 8 in² (5200²)    | Up to 2,000 Lbs. | Over 10,000 Lbs. | 2" (51)  | 3" (76)    | 3 3/8" (86) | 2 15/16" (75) |
| 6" (152) | 11/16" (17)            | 1 1/2" (38) | 9 in² (5800²)    | Up to 2,000 Lbs. |                  | 3" (76)  | 3" (76)    | 3 3/8" (86) | 3 3/4" (95)   |
|          |                        |             |                  |                  |                  | 4" (102) | 3" (76)    | 3 3/8" (86) | 3 3/4" (95)   |