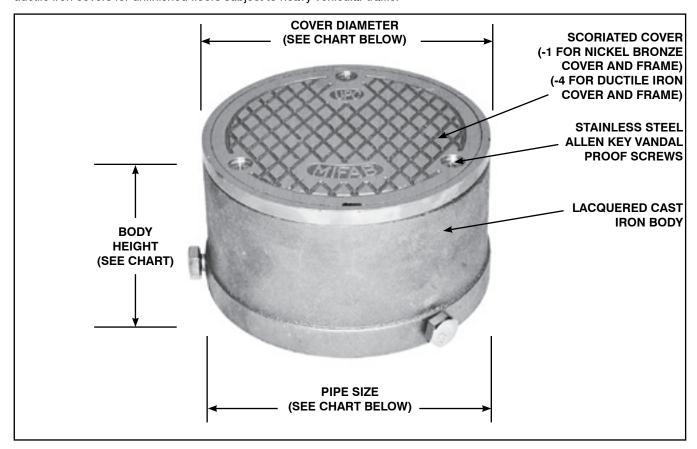

## CLEANOUT COVER w/ THUMBSCREWS FOR 2-4" PIPE SIZE

**Specification:** MIFAB C230-TS Series (specify size and material finish) adjustable floor cleanout cover with lacquered cast iron body, scoriated cover (specify material type) with stainless steel vandal proof allen key screws and three anchoring set screws.

**Function:** Used in finished floors to provide access to pipe installed underneath. The standard nickel bronze cover is a heavy duty design and can be used for all finished floor areas subject to foot and light vehicular traffic. Specific extra heavy duty ductile iron covers for unfinished floors subject to heavy vehicular traffic.

## SUFFIX OPTIONAL VARIATIONS

- -1 Nickel Bronze
- -4 Ductile Iron

| Job Name:    | Page No:           |
|--------------|--------------------|
| Section No:  | Contract:          |
| Schedule No: | Purchase Order No: |