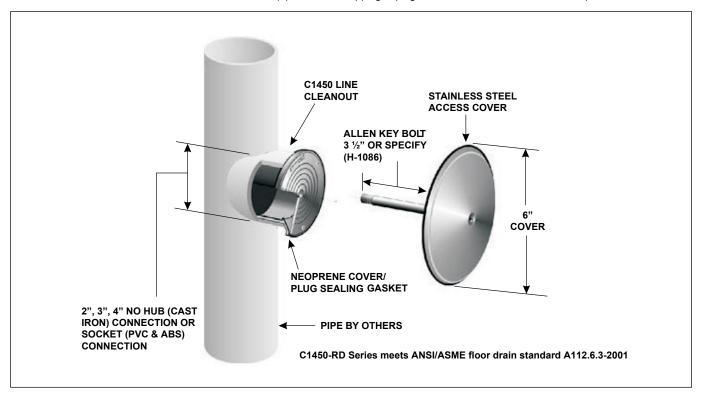

## LINE CLEANOUT WITH ROUND, STAINLESS STEEL, SMOOTH ACCESS COVER

Specification: MIFAB Series C1450-RD (select model number with required plug pipe size) line cleanout plug with blind tapping and 6" round, smooth stainless steel access cover with 3 ½" anchor screw.

Function: Typically installed on an opening in the finished wall so that it is proud of the wall or ceiling. Cleanout is to provide emergency access to the plumbing lines for removal of blockages. Smooth cover is ideal for wall installations. Plug will fit into pipe opening and is available in either cast iron, PVC, ABS or nickel bronze material to suit the pipe material. Tapping in plug can receive bolt from wall cleanout plate.