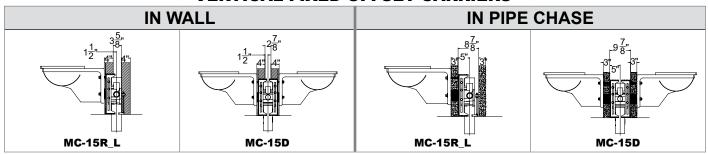

#### **VERTICAL FIXED OFFSET CARRIERS**

CALIFORNIA PROPOSITION 65 WARNING. This product contains chemicals known to the State of California to cause cancer and birth defects or other reproductive harm.

### HORIZONTAL AND VERTICAL ADJUSTABLE / FIXED CLOSET CARRIER MINIMUM SPACE REQUIREMENTS

Dimensions shown are minimum assuming carrier face plate and foot are built in wall and minimum length shortened coupling is used.

Dimensions shown are minimum assuming carrier fitting, face plate foot and rear anchor foot are located in pipe chase.