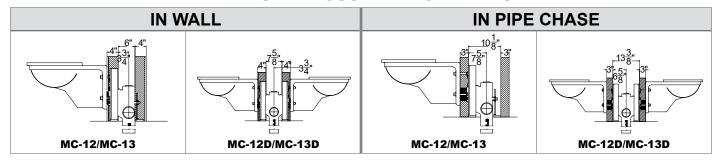

#### **VERTICAL ADJUSTABLE CARRIERS**

### HORIZONTAL AND VERTICAL ADJUSTABLE / FIXED CLOSET CARRIER MINIMUM SPACE REQUIREMENTS

Dimensions shown are minimum assuming carrier face plate and foot are built in wall and minimum length shortened coupling is used.

Dimensions shown are minimum assuming carrier fitting, face plate foot and rear anchor foot are located in pipe chase.