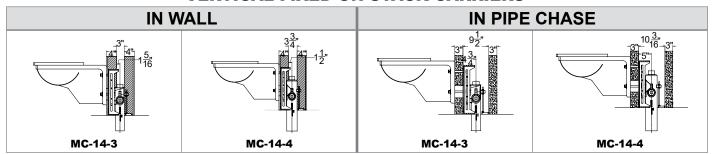

#### **VERTICAL FIXED ON-STACK CARRIERS**

### HORIZONTAL AND VERTICAL ADJUSTABLE / FIXED CLOSET CARRIER MINIMUM SPACE REQUIREMENTS

Dimensions shown are minimum assuming carrier face plate and foot are built in wall and minimum length shortened coupling is used.

Dimensions shown are minimum assuming carrier fitting, face plate foot and rear anchor foot are located in pipe chase.