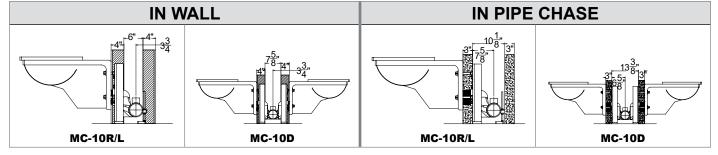

#### **HORIZONTAL ADJUSTABLE CARRIERS**

### HORIZONTAL AND VERTICAL ADJUSTABLE / FIXED CLOSET CARRIER MINIMUM SPACE REQUIREMENTS

Dimensions shown are minimum assuming carrier face plate and foot are built in wall and minimum length shortened coupling is used.

Dimensions shown are minimum assuming carrier fitting, face plate foot and rear anchor foot are located in pipe chase.