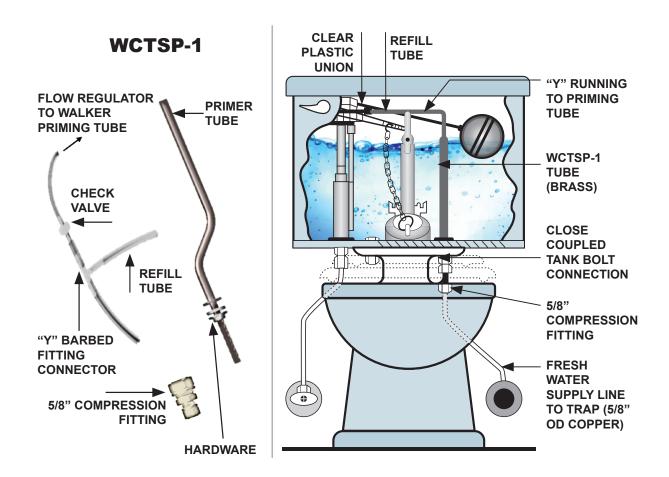

## WATER CLOSET TRAP SEAL PRIMER

**Specification:** The MIFAB® Model # WCTSP-1 is designed to provide two ounces of a water prime every time the toilet is flushed. It is an easy retro-fit to existing toilets and uses existing water that is wasted when the toilet is flushed to prime floor drain traps within twenty feet of the toilet. A continuously sloped 5/8" OD copper make-up water line should be installed between the WCTSP-1 and the floor drain trap.