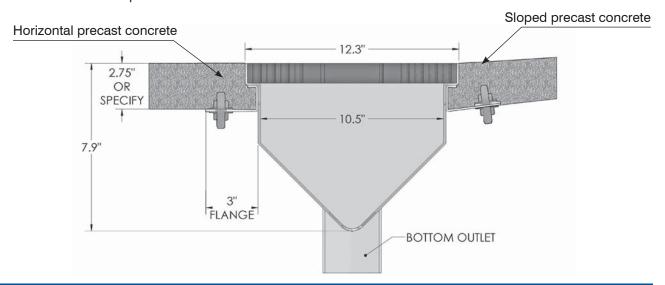

## T1360-FL-FAB and T1360-FL-FAB-TH

The T1360-FL-FAB and T1360-FL-FAB-TH (12" wide) is ideal for use in parking garages where the sloped and horizontal precast concrete sections meet. The extra wide 3" anchor flange is designed to install over a cut out in the precast concrete slabs. The depth from the anchor flange to the top of the drain allows for concrete to secure the T1360-FL-FAB and T1360-FL-FAB-TH to the precast concrete slab.

The anchor flanges (one or both) can be manufactured in MIFAB's Chicago, Illinois factory to be angled to any degree to meet the adjoining precast concrete slab.

The T1360-FL-FAB and T1360-FL-FAB-TH is a bid time saver for contractors because it is easily and quickly installed between two precast concrete slabs.