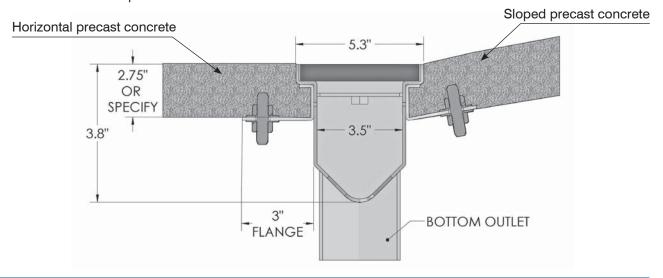

## T1330-FL-FAB and T1330-FL-FAB-TH

The T1330-FL-FAB and T1330-FL-FAB-TH (6" wide) is ideal for use in parking garages where the sloped and horizontal precast concrete sections meet. The extra wide 3" anchor flange is designed to install over a cut out in the precast concrete slabs. The depth from the anchor flange to the top of the drain allows for concrete to secure the T1330-FL-FAB and T1330-FL-FAB-TH to the precast concrete slab.

The anchor flanges (one or both) can be manufactured in MIFAB's Chicago, Illinois factory to be angled to any degree to meet the adjoining precast concrete slab.

The T1330-FL-FAB and T1330-FL-FAB-TH is a bid time saver for contractors because it is easily and quickly installed between two precast concrete slabs.