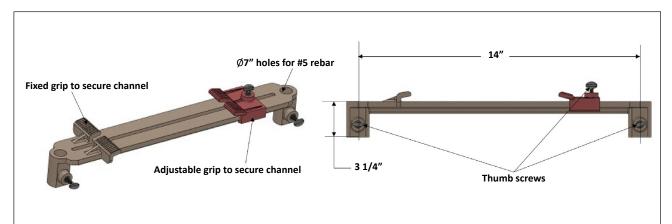

## INSTALLATION DEVICE FOR ALL T3000 GRP CHANNELS

Specification: MIFAB® T3000-REB plastic installation device with sliding channel grip and galvanized steel thumbscrews.

**Function:** Used to secure rebar / all threaded rods supporting the T3000 GRP channels. The adjustable slide channel grip secures tightly to the channel. Wing nut screws securely tighten to rebar / all threaded rods.