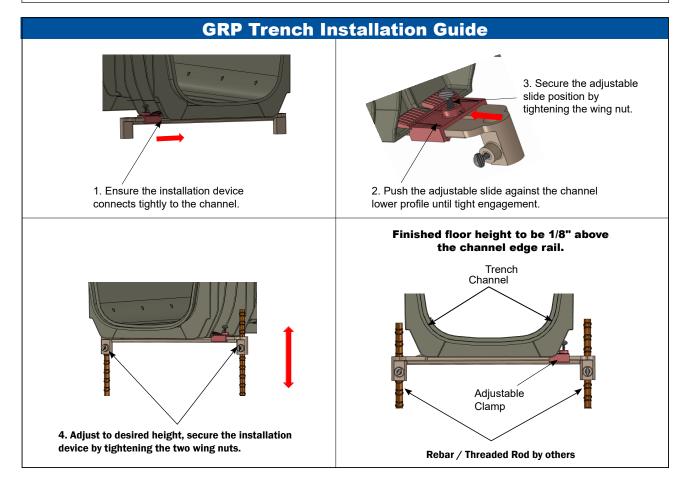

## INSTALLATION DEVICE FOR ALL T3000 GRP CHANNELS

Specification: MIFAB® T3000-REB plastic installation device with sliding channel grip and galvanized steel thumbscrews.

**Function:** Used to secure rebar / all threaded rods supporting the T3000 GRP channels. The adjustable slide channel grip secures tightly to the channel. Wing nut screws securely tighten to rebar / all threaded rods.