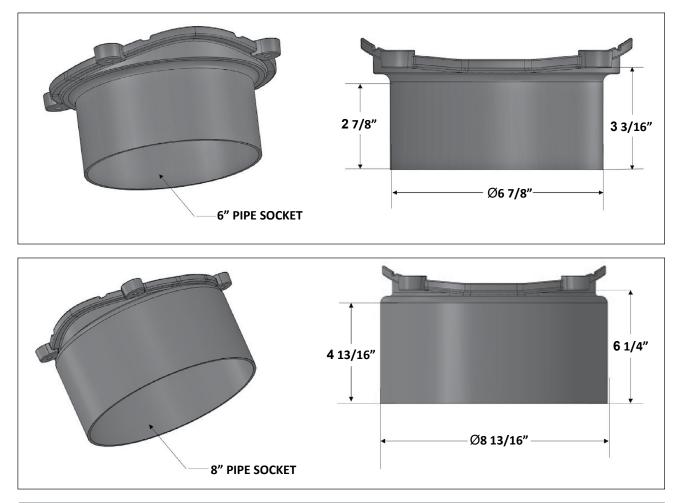

Location:

МІГАВ Т3000-РВО

6" or 8" SOCKET CONNECTION BOTTOM OUTLET FOR ALL T3000 GRP CHANNELS

**Specification:** MIFAB<sup>®</sup> T3000-PBO (specify 6" or 8") socket connection bottom outlet to secure to the dedicated location on the underside of every T3000 channel.

**Function:** Used to provide a 6" or 8" socket connection bottom outlet at the dedicated location for MIFAB's various T3000 GRP channels.

| Т3000-РВО  |                                    |
|------------|------------------------------------|
| Т3000-РВО6 | 6" socket connection bottom outlet |
| Т3000-РВ08 | 8" socket connection bottom outlet |