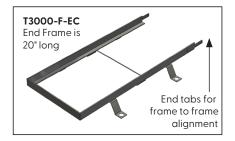

## T3000-F 12" Internal Width, Frame

## **Specification:**

MIFAB® Series T3000-F, 12" internal width 1" X 5/8" – 1/8" thick, angle iron frame with acid resistant powder epoxy coating and 1" X 3" anchor tabs. Frames can accommodate all T3000 Series ClipFix self locking grates. Note: Must order in 20" long increments. 10' long sections are standard.