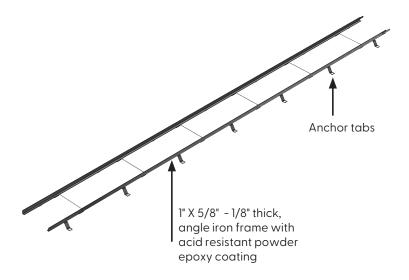

## **Specification:**

MIFAB® Series T3000-F, 12" internal width 1" X 5/8" – 1/8" thick, angle iron frame with acid resistant powder epoxy coating and 1" X 3" anchor tabs. Frames can accommodate all T3000 Series ClipFix self locking grates. Note: Must order in 20" long increments. 10' long sections are standard.