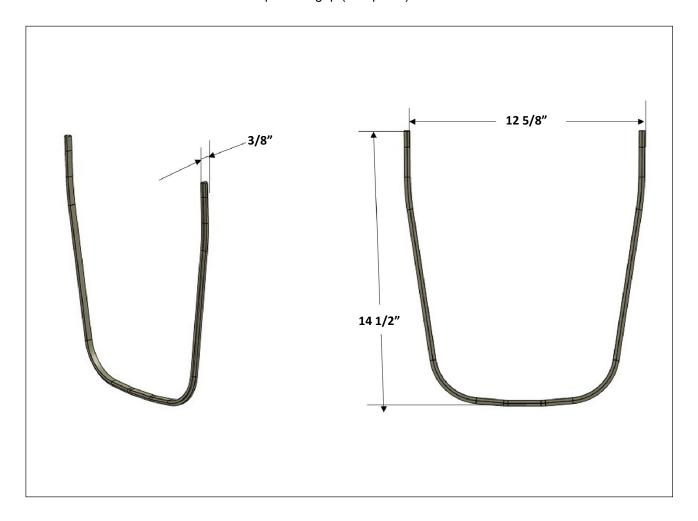

## CHANNEL INSERT FOR ALL T3000 GRP CHANNELS

Specification: MIFAB® T3000-CI plastic channel insert to fill the expansion gap between the T3000 channels.

Function: Used as an insert to fill the expansion gap (if required) between the T3000 channels.