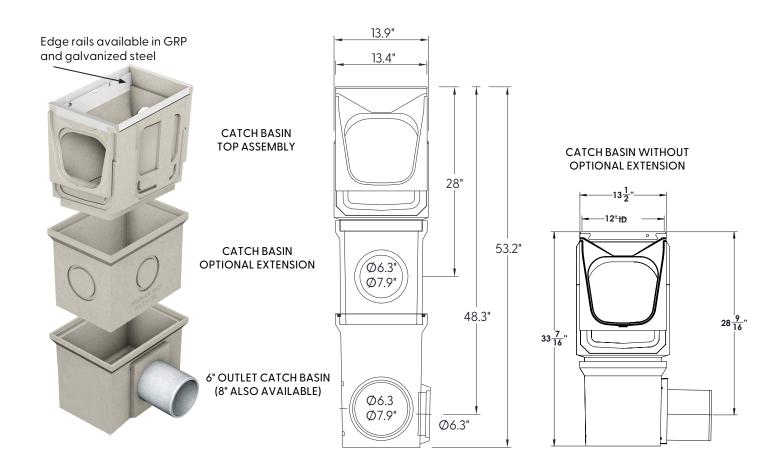

## **Specification:**

MIFAB®'s T3000-CB1220 Catch Basin shall be 19.7"(500mm) long with a 12" (300mm) internal width. Catch basin with optional extension is 40" deep. It is available with a 6" or 8" outlet. The catch basin is made from polymer concrete. Each catch basin comes with either no edge rail or galvanized edge rail. The catch basins achieve Load Class A-E depending on the grate utilized.