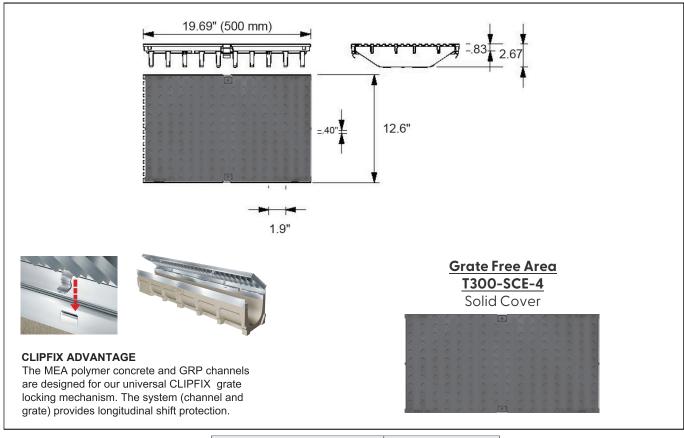

## T300-SCE-4

## Ductile Iron Solid Cover Grate to suit 12" clear opening channels

**Specification:** T300-SCE-4 ductile iron solid cover grates are independently certified to meet Load Class E tested in accordance with EN 1433 134,800 lbs. 600kN. The grate length is 19.69" (.50 m). The grates utilize the patented "Clipfix" grate locking mechanism. The system (channel and grate) provides longitudinal shift protection..