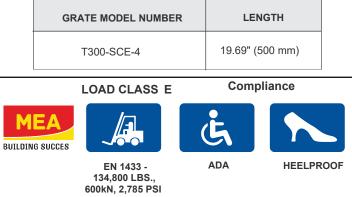

## T300-SCE-4

## Ductile Iron Solid Cover Grate to suit 12" clear opening channels

**Specification:** T300-SCE-4 ductile iron solid cover grates are independently certified to meet Load Class E tested in accordance with EN 1433 134,800 lbs. 600kN. The grate length is 19.69" (.50 m). The grates utilize the patented "Clipfix" grate locking mechanism. The system (channel and grate) provides longitudinal shift protection..