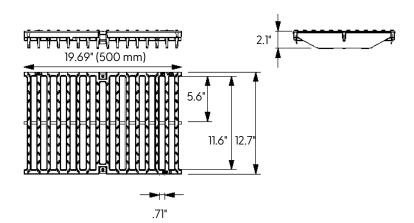

## Galvanized Ductile Iron Slotted Grate to suit 12" clear opening channels

**Specification:** T300-PGF-4-PX-13 galvanized ductile iron grates are independently certified to meet Load Class F tested in accordance with EN 1433 (202,320 lbs. (900kN). The grate length is 19.69" (.5 m). The grates utilize the patented "Profix" grate locking mechanism. The system (channel and grate) provides longitudinal shift protection.

## LOAD CLASS F

EN 1433 202,320 LBS., 900kN, 4,177 PSI

| GRATE MODEL NUMBER       | LENGTH          |
|--------------------------|-----------------|
| T300-PGF-4 <b>-PX-13</b> | 19.69" (500 mm) |

| Job Name:    | Page No:           |
|--------------|--------------------|
| Section No:  | Contractor:        |
| Schedule No: | Purchase Order No: |