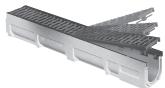

## PROFIX ADVANTAGE

The MEA polymer concrete channels with galvanized ductile iron grates have been designed for our universal PROFIX grate locking mechanism. The system (channel and grate) provides longitudinal shift protection.