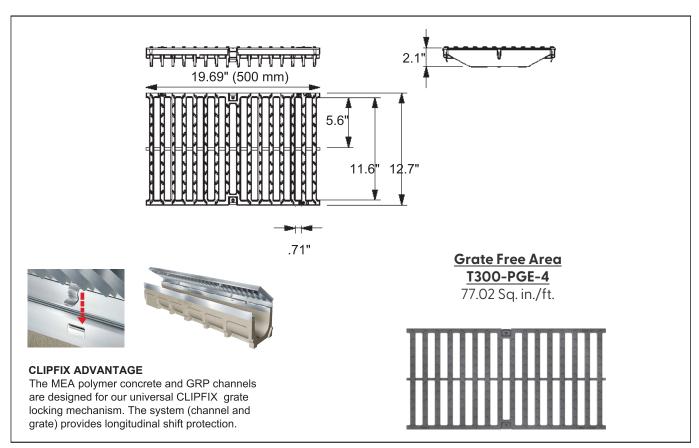

## T300-PGE-4

## Ductile Iron Slotted Grate to suit 12" clear opening channels

**Specification:** T300-PGE-4 ductile iron grates are independently certified to meet Load Class E tested in accordance with EN 1433 134,800 lbs. 600kN. The grate length is 19.69" (.50 m). The grates utilize the patented "Clipfix" grate locking mechanism. The system (channel and grate) provides longitudinal shift protection.

| GRATE MODEL NUMBER | LENGTH          |
|--------------------|-----------------|
| T300-PGE-4         | 19.69" (500 mm) |

CALIFORNIA PROPOSITION 65 WARNING. This product contains chemicals known to the State of California to cause cancer and birth defects or other reproductive harm.