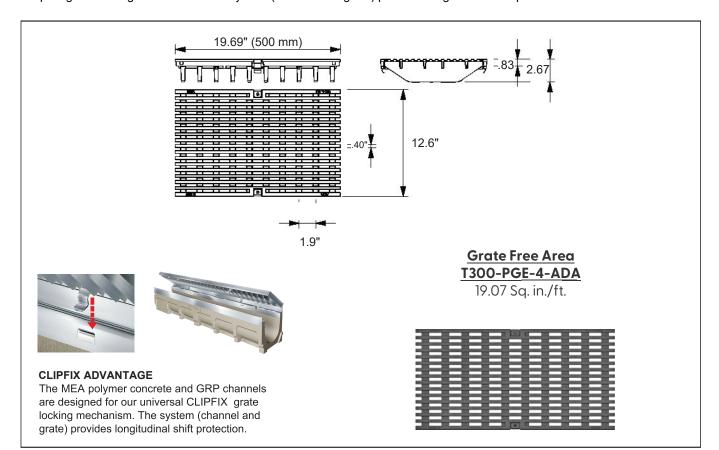

## Ductile Iron Longitudinal Slotted Grate to suit 12" clear opening channels

**Specification:** T300-PGE-4-ADA ductile iron longitudinal slotted grates are independently certified to meet Load Class E tested in accordance with EN 1433 134,800 lbs. 600kN. The grate length is 19.69" (.50 m). The grates utilize the patented "Clipfix" grate locking mechanism. The system (channel and grate) provides longitudinal shift protection..

| GRATE MODEL NUMBER | LENGTH          |
|--------------------|-----------------|
| T300-PGE-4-ADA     | 19.69" (500 mm) |

CALIFORNIA PROPOSITION 65 WARNING. This product contains chemicals known to the State of California to cause cancer and birth defects or other reproductive harm.