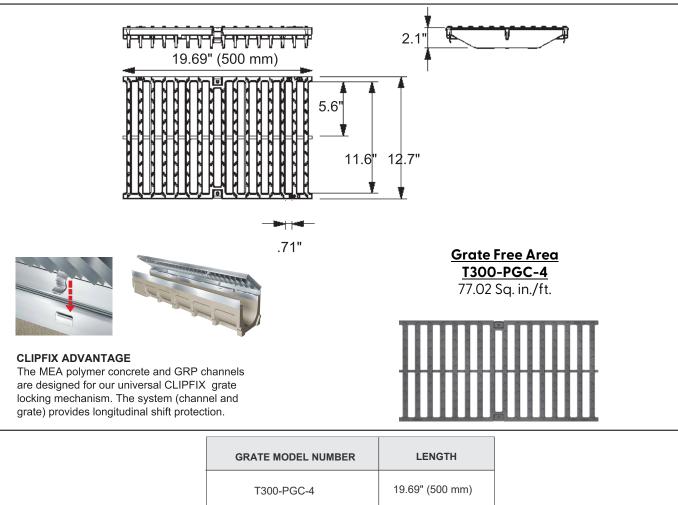

## Location:

T300-PGC-4

## Ductile Iron Slotted Grate to suit 12" clear opening channels

**Specification:** T300-PGC-4 ductile iron slotted grates are independently certified to meet Load Class C tested in accordance with EN 1433 56,200 lbs. 250kN. The grate length is 19.69" (.50 m). The grates utilize the patented "Clipfix" grate locking mechanism. The system (channel and grate) provides longitudinal shift protection.