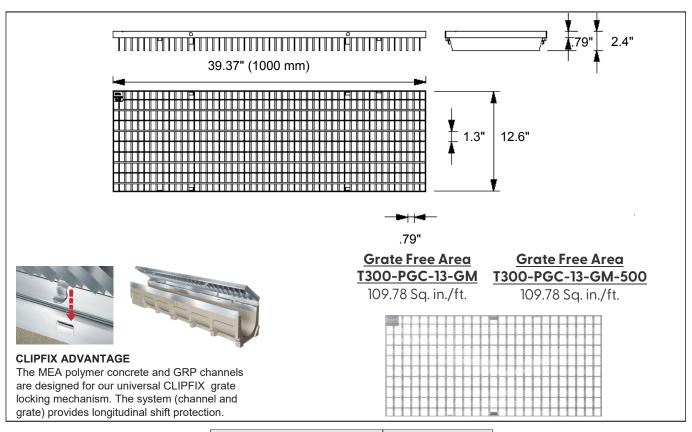

T300-PGC-13-GM

## Galvanized Steel Mesh Grate to suit 12" clear opening channels

**Specification:** T300-PGC-13-GM galvanized steel mesh grates are independently certified to meet Load Class C tested in accordance with EN 1433 (56,200 lbs (250kN). The grate length is 39.37" (1 m). The grates utilize the patented "Clipfix" grate locking mechanism. The system (channel and grate) provides longitudinal shift protection. Optional 19.69" (.50 m) grates are also available in Load Class C (Part # T300-PGC-13-GM-500).

| GRATE MODEL NUMBER | R LENGTH         |
|--------------------|------------------|
| T300-PGC-13-GM     | 39.37" (1000 mm) |
| T300-PGC-13-GM-500 | 19.69" (500 mm)  |

| CALIFORNIA PROPOSITION 65 WARNING | This product contains chemicals know | in to the State of California to cause | cancer and hirth defects or o | other reproductive harm |
|-----------------------------------|--------------------------------------|----------------------------------------|-------------------------------|-------------------------|