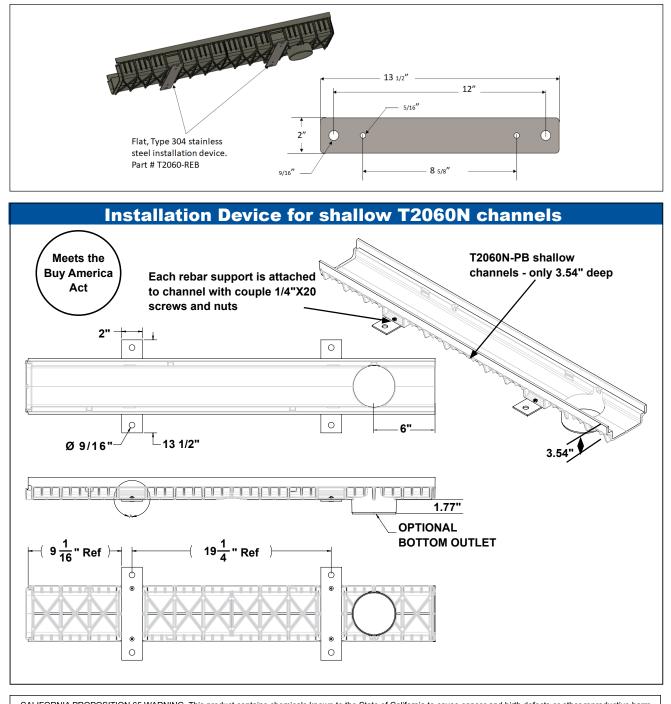

## INSTALLATION DEVICE FOR ALL T2060N GRP CHANNELS

**Specification:** MIFAB<sup>®</sup> T2060N-REB Type 304 stainless steel installation device with mounting holes.

**Function:** Used to secure the T2060N shallow channels to decking. Holes are provided with the T2060N-REB to bolt to the underside of the T2060N channels and also to secure to the decking.