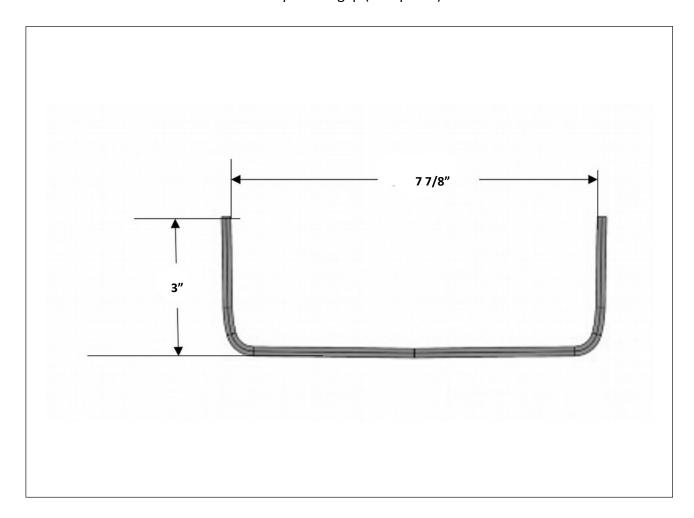

**Specification:** MIFAB\* T2060-CI plastic channel insert to fill the expansion gap between the T2060N channels.

Function: Used as an insert to fill the expansion gap (if required) between the T2060N channels.