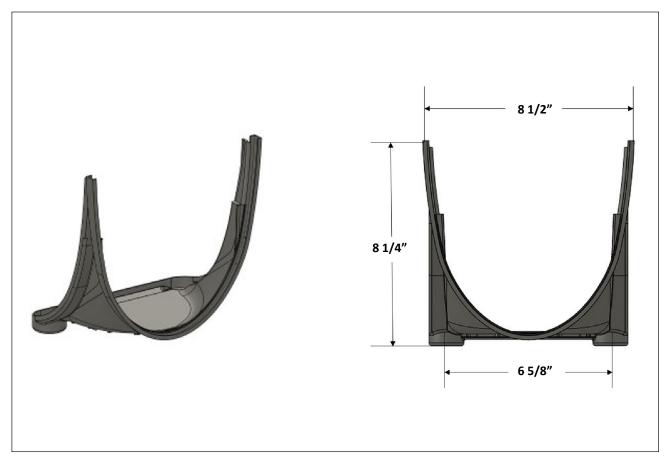

## T2000-SIDE-ADAPT

SIDE OUTLET ADAPTER FOR T2000 NEUTRAL GRP CHANNELS

**Specification:** MIFAB<sup>®</sup> T2000-SIDE-ADAPT plastic side outlet adapter for the T2000N, T2010N and T2020N neutral GRP channels. Designed to secure to the ends of these channels to receive another channel for a 90 degree connection.

**Function:** Used to provide a 90 degree channel connection for the T2000N, T2010N and T2020N neutral GRP channels to other T2000N, T2010N and T2020N neutral GRP channels.

| T2000-SIDE-ADAPT  |                                 |  |
|-------------------|---------------------------------|--|
| T2000N-SIDE-ADAPT | Side adapter for T2000N channel |  |
| T2010N-SIDE-ADAPT | Side adapter for T2010N channel |  |
| T2020N-SIDE-ADAPT | Side adapter for T2020N channel |  |