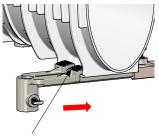

1. Ensure the installation device connects tightly to the channel.

2. Push the adjustable slide against the channel lower profile until tight engagement.

Finished floor height to be 1/8" above

4. Adjust to desired height, secure the installation device by tightening the two wing nuts.