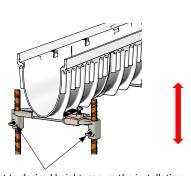

1. Ensure the installation device connects tightly to the channel.

2. Push the adjustable slide against the channel lower profile until tight engagement.

Finished floor height to be 1/8" above

4. Adjust to desired height, secure the installation device by tightening the two wing nuts.

## the channel edge rail. Trench Channel Adjustable Clamp

Rebar / Threaded Rod by others

CALIFORNIA PROPOSITION 65 WARNING. This product contains chemicals known to the State of California to cause cancer and birth defects or other reproductive harm.