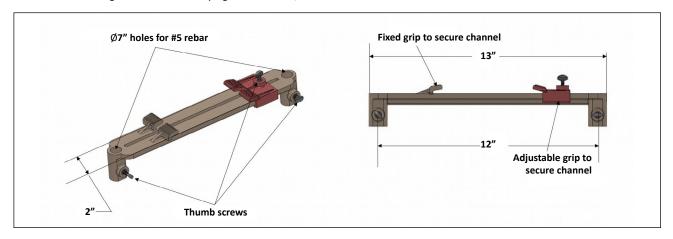

## T2000-REB

## INSTALLATION DEVICE FOR ALL T2000 GRP CHANNELS

Specification: MIFAB® T2000-REB plastic installation device with sliding channel grip and galvanized steel thumbscrews.

**Function:** Used to secure rebar / all threaded rods supporting the T2000 GRP channels. The adjustable slide channel grip secures tightly to the channel. Wing nut screws securely tighten to rebar / all threaded rods.

1. Ensure the installation device connects tightly to the channel.

2. Push the adjustable slide against the channel lower profile until tight engagement.

Finished floor height to be 1/8" above

4. Adjust to desired height, secure the installation device by tightening the two wing nuts.

## the channel edge rail. Trench Channel Adjustable Clamp

Rebar / Threaded Rod by others

CALIFORNIA PROPOSITION 65 WARNING. This product contains chemicals known to the State of California to cause cancer and birth defects or other reproductive harm.