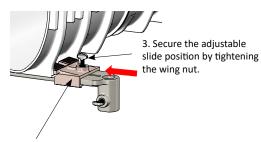

1. Ensure the installation device connects tightly to the channel.

2. Push the adjustable slide against the channel lower profile until tight engagement.

Finished floor height to be 1/8" above

4. Adjust to desired height, secure the installation device by tightening the two wing nuts.