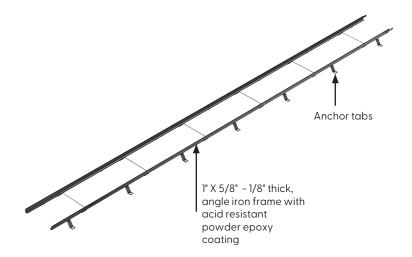

## **Specification:**

MIFAB® Series T2000-F, 8" internal width 1" X 5/8" – 1/8" thick, angle iron frame with acid resistant powder epoxy coating and 1" X 3" anchor tabs. Frames can accomodate all ClipFix self locking grates. Note: Must order in 20" long increments. 10' long sections are standard.

Note: Must order in 20" long increments. 10' long sections are standard.

NOTES:

Revision Date: 08/11/2021

CALIFORNIA PROPOSITION 65 WARNING. This product contains chemicals known to the State of California to cause cancer and birth defects or other reproductive harm.