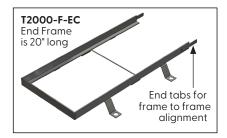

| CHANNEL MODEL NUMBER | DESCRIPTION                                                                      |
|----------------------|----------------------------------------------------------------------------------|
| T2000-F              | 8" internal width, powder epoxy coated steel frame                               |
| T2000-F-13           | 8" internal width, galvanized steel frame                                        |
| T2000-F-EC           | 8" internal width, powder epoxy coated steel end frame, with two securing screws |
| T2000-F-EC-13        | 8" internal width, galvanized steel end frame, with two securing screws          |