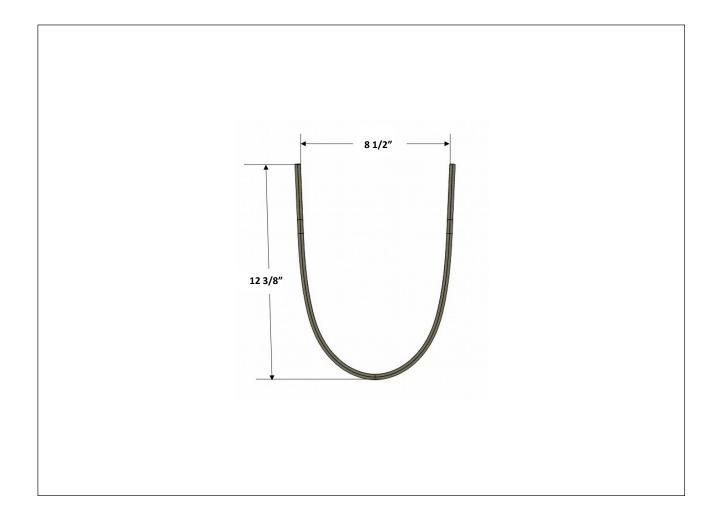

**Specification:** MIFAB\* T2000-CI plastic channel insert to fill the expansion gap between the T2000 channels.

Function: Used as an insert to fill the expansion gap (if required) between the T2000 channels.