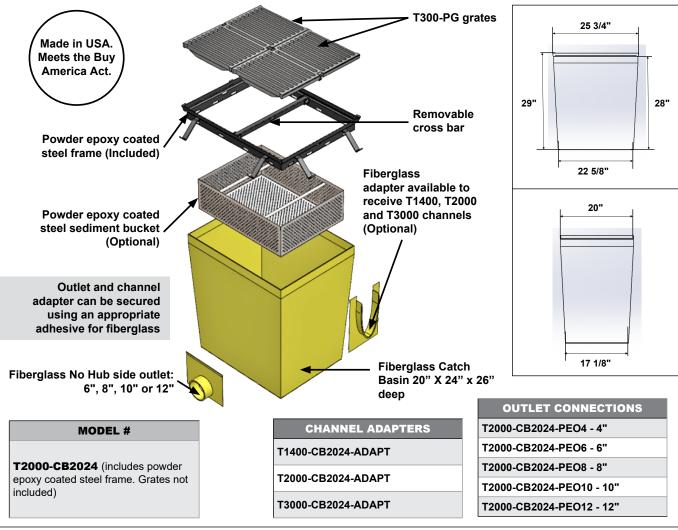

## T2000-CB2024 FIBERGLASS CATCH BASIN

**Specification:** MIFAB<sup>®</sup> T2000-CB2024 catch basin shall be 20" (508mm) x 24" (610mm) nominal width and length x 29" (736mm) deep. It is available with 4", 6", 8", 10" or 12" outlets. A sediment bucket is optional. The catch basin is made from fiberglass. Each catch basin comes with a powder epoxy coated steel edge rail. The catch basins achieve Load Class A-E depending on the grate utilized.

Function: Large capacity catch basin to receive T1400, T2000 and / or T3000 channels.

## T2000-CB2024 - 20" x 24" Catch Basin for T1400, T2000 & T3000 Channels

| OPTIONAL VARIATIONS                                                                                                                                               | OPTIONAL VARIATIONS                                                             |  |
|-------------------------------------------------------------------------------------------------------------------------------------------------------------------|---------------------------------------------------------------------------------|--|
| Powder epoxy coated steel sediment bucket (Part # T2000-CB2024-SB)                                                                                                | GORILLA Construction                                                            |  |
| Stainless steel sediment bucket (Part # T2000-CB2024-SB-3)                                                                                                        | Adhesive: Heaby Duty,<br>9 fl oz, Cartridge, White<br>9 fl oz, Cartridge, White |  |
| CALIFORNIA PROPOSITION 65 WARNING. This product contains chemicals known to the State of California to cause cancer and birth defects or other reproductive harm. |                                                                                 |  |