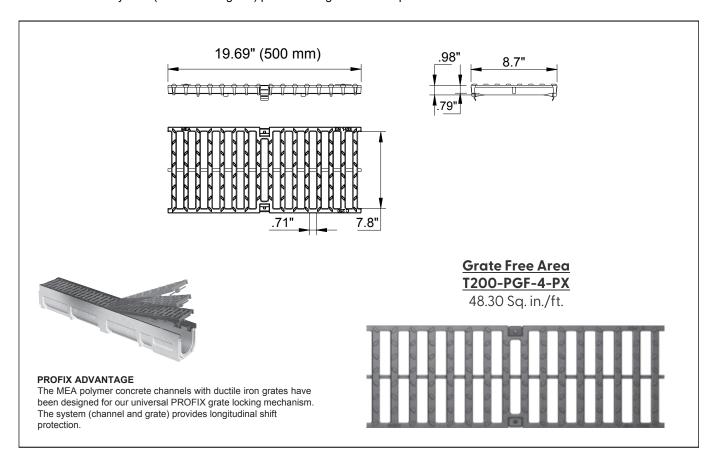

## T200-PGF-4-PX

## Ductile Iron Slotted Grate to suit 8" clear opening channels

Specification: T200-PGF-4-PX ductile iron grates are independently certified to meet Load Class F tested in accordance with EN 1433 (202,320 lbs. (900kN). The grate length is 19.69" (.50 m). The grates utilize the patented "Profix" grate locking mechanism. The system (channel and grate) provides longitudinal shift protection.

| GRATE MODEL NUMBER | LENGTH          |
|--------------------|-----------------|
| T200-PGF-4-PX      | 19.69" (500 mm) |

CALIFORNIA PROPOSITION 65 WARNING. This product contains chemicals known to the State of California to cause cancer and birth defects or other reproductive harm.