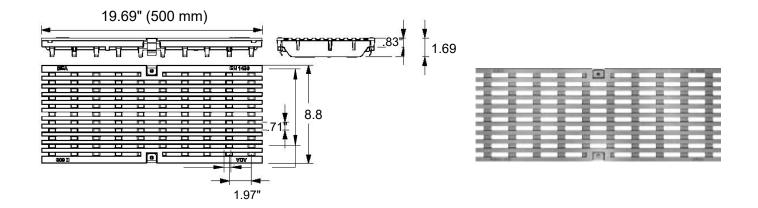

## Galvanized Ductile Iron Longitudinal Slotted Grate to suit 8" clear opening channels

**Specification:** T200-PGF-4-PX-ADA-13 galvanized ductile iron longitudinal slotted grates are independently certified to meet Load Class F tested in accordance with EN 1433 (202,320 lbs. (900kN). The grate length is 19.69" (.50 m). The grates utilize the patented "Clipfix" grate locking mechanism. The system (channel and grate) provides longitudinal shift protection.

## Compliance

ADA

HEELPROOF

| GRATE MODEL NUMBER   | LENGTH          |
|----------------------|-----------------|
| T200-PGF-4-PX-ADA-13 | 19.69" (500 mm) |

| Job Name:    | Page No:           |
|--------------|--------------------|
| Section No:  | Contractor:        |
| Schedule No: | Purchase Order No: |