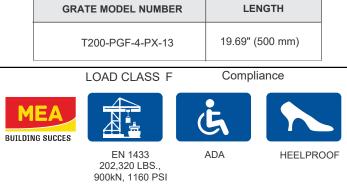

## Galvanized Ductile Iron Slotted Grate to suit 8" clear opening channels

**Specification:** T200-PGF-4-PX-13 galvanized ductile iron slotted grates are independently certified to meet Load Class F tested in accordance with EN 1433 202,320 lbs. 900kN. The grate length is 19.69" (.50 m). The grates utilize the patented "Clipfix" grate locking mechanism. The system (channel and grate) provides longitudinal shift protection.