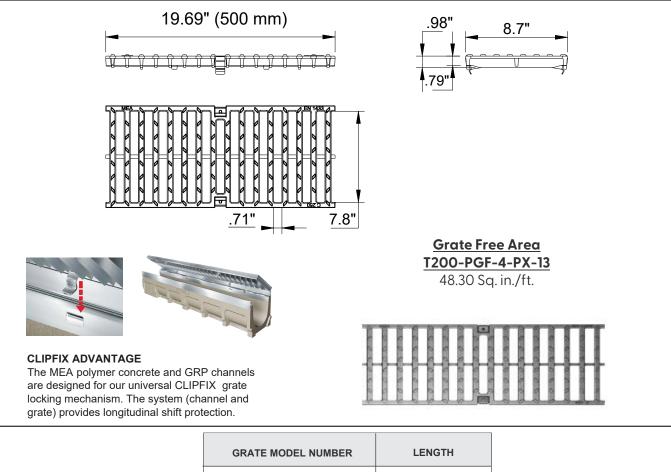

## Galvanized Ductile Iron Slotted Grate to suit 8" clear opening channels

**Specification:** T200-PGF-4-PX-13 galvanized ductile iron slotted grates are independently certified to meet Load Class F tested in accordance with EN 1433 202,320 lbs. 900kN. The grate length is 19.69" (.50 m). The grates utilize the patented "Clipfix" grate locking mechanism. The system (channel and grate) provides longitudinal shift protection.