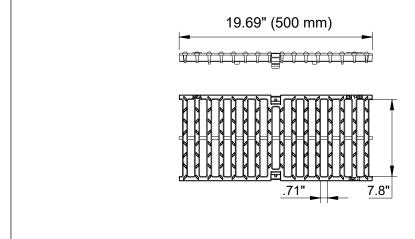

## Ductile Iron Slotted Grate to suit 8" clear opening channels

**Specification:** T200-PGE-4 ductile iron slotted grates are independently certified to meet Load Class E tested in accordance with EN 1433 134,800 lbs. 600kN. The grate length is 19.69" (.50 m). The grates utilize the patented "Clipfix" grate locking mechanism. The system (channel and grate) provides longitudinal shift protection.

| GRATE MODEL NUMBER | LENGTH          |
|--------------------|-----------------|
| T200-PGE-4         | 19.69" (500 mm) |

CALIFORNIA PROPOSITION 65 WARNING. This product contains chemicals known to the State of California to cause cancer and birth defects or other reproductive harm.