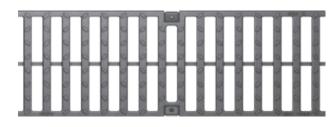

## Ductile Iron Slotted Grate to suit 8" clear opening channels

**Specification:** T200-PGE-4 ductile iron slotted grates are independently certified to meet Load Class E tested in accordance with EN 1433 134,800 lbs. 600kN. The grate length is 19.69" (.50 m). The grates utilize the patented "Clipfix" grate locking mechanism. The system (channel and grate) provides longitudinal shift protection.