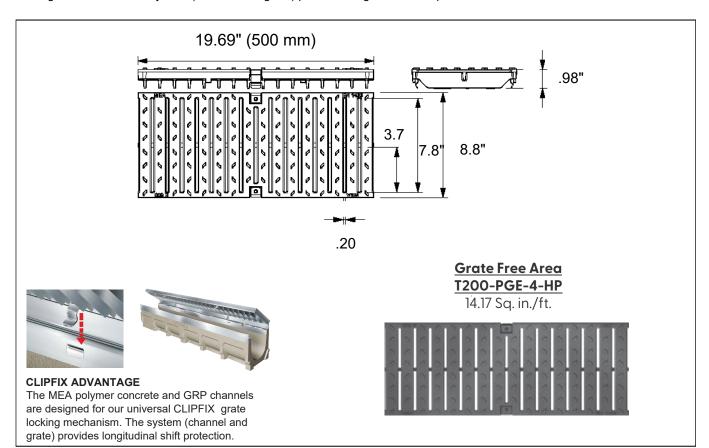

## T200-PGE-4-HP

## Ductile Iron Heelproof Slotted Grate to suit 8" clear opening channels

Specification: T200-PGE-4-HP ductile iron heelproof slotted grates are independently certified to meet Load Class E tested in accordance with EN 1433 134,800 lbs., 600 kN. The grate length is 19.69" (.50 m). The grates utilize the patented "Clipfix" grate locking mechanism. The system (channel and grate) provides longitudinal shift protection.

| GRATE MODEL NUMBER | LENGTH          |
|--------------------|-----------------|
| T200-PGE-4-HP      | 19.69" (500 mm) |

**LOAD CLASS E** 

**HEELPROOF** 

CALIFORNIA PROPOSITION 65 WARNING. This product contains chemicals known to the State of California to cause cancer and birth defects or other reproductive harm.