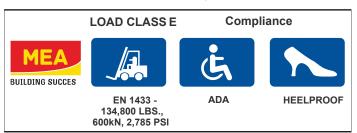

## Ductile Iron Longitudinal Slotted Grate to suit 8" clear opening channels

**Specification:** T200-PGE-4-ADA ductile iron longitudinal slotted grates are independently certified to meet Load Class E tested in accordance with EN 1433 134,800 lbs. 600kN. The grate length is 19.69" (.50 m). The grates utilize the patented "Clipfix" grate locking mechanism. The system (channel and grate) provides longitudinal shift protection.