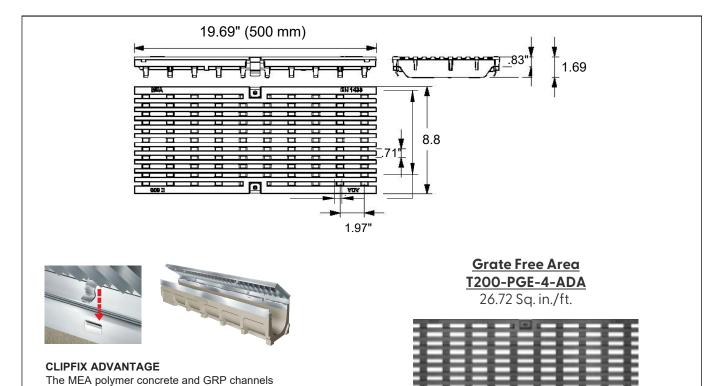

## T200-PGE-4-ADA

## Ductile Iron Longitudinal Slotted Grate to suit 8" clear opening channels

**Specification:** T200-PGE-4-ADA ductile iron longitudinal slotted grates are independently certified to meet Load Class E tested in accordance with EN 1433 134,800 lbs. 600kN. The grate length is 19.69" (.50 m). The grates utilize the patented "Clipfix" grate locking mechanism. The system (channel and grate) provides longitudinal shift protection.

| GRATE MODEL NUMBER | LENGTH          |
|--------------------|-----------------|
| T200-PGE-4-ADA     | 19.69" (500 mm) |

CALIFORNIA PROPOSITION 65 WARNING. This product contains chemicals known to the State of California to cause cancer and birth defects or other reproductive harm.