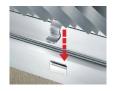

## CLIPFIX ADVANTAGE

The MEA polymer concrete and GRP channels are designed for our universal CLIPFIX grate locking mechanism. The system (channel and grate) provides longitudinal shift protection.