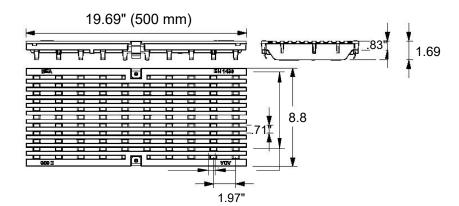

## Galvanized Ductile Iron Longitudinal Slotted Grate to suit 8" clear opening channels

**Specification:** T200-PGE-4-ADA-13 galvanized ductile iron longitudinal slotted grates are independently certified to meet Load Class E tested in accordance with EN 1433 134,800 lbs. 600kN. The grate length is 19.69" (.50 m). The grates utilize the patented "Clipfix" grate locking mechanism. The system (channel and grate) provides longitudinal shift protection.

## Compliance

HEELPROOF

| GRATE MODEL NUMBER | LENGTH          |
|--------------------|-----------------|
| T200-PGE-4-ADA-13  | 19.69" (500 mm) |

| Job Name:    | Page No:           |
|--------------|--------------------|
| Section No:  | Contractor:        |
| Schedule No: | Purchase Order No: |