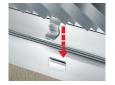

## **CLIPFIX ADVANTAGE**

The MEA polymer concrete and GRP channels are designed for our universal CLIPFIX grate locking mechanism. The system (channel and grate) provides longitudinal shift protection.