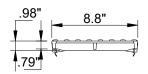

## Galvanized Ductile Iron Slotted Grate to suit 8" clear opening channels

**Specification:** T200-PGE-4-13 galvanized ductile iron slotted grates are independently certified to meet Load Class E tested in accordance with EN 1433 134,800 lbs. 600kN. The grate length is 19.69" (.50 m). The grates utilize the patented "Clipfix" grate locking mechanism. The system (channel and grate) provides longitudinal shift protection.