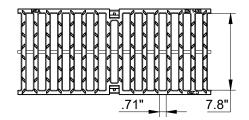

## Galvanized Ductile Iron Slotted Grate to suit 8" clear opening channels

**Specification:** T200-PGE-4-13 galvanized ductile iron slotted grates are independently certified to meet Load Class E tested in accordance with EN 1433 134,800 lbs. 600kN. The grate length is 19.69" (.50 m). The grates utilize the patented "Clipfix" grate locking mechanism. The system (channel and grate) provides longitudinal shift protection.