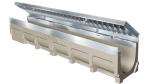

## Galvanized Ductile Iron Slotted Grate to suit 8" clear opening channels

**Specification:** T200-PGE-4-13 galvanized ductile iron slotted grates are independently certified to meet Load Class E tested in accordance with EN 1433 134,800 lbs. 600kN. The grate length is 19.69" (.50 m). The grates utilize the patented "Clipfix" grate locking mechanism. The system (channel and grate) provides longitudinal shift protection.

## LOAD CLASS E

EN 1433 -134,800 LBS., 600kN, 2,785 PSI

| GRATE MODEL NUMBER | LENGTH          |
|--------------------|-----------------|
| T200-PGE-4-13      | 19.69" (500 mm) |

| Job Name:    | Page No:           |
|--------------|--------------------|
| Section No:  | Contractor:        |
| Schedule No: | Purchase Order No: |