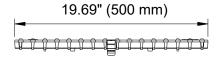

## Galvanized Ductile Iron Slotted Grate to suit 8" clear opening channels

**Specification:** T200-PGE-4-13 galvanized ductile iron slotted grates are independently certified to meet Load Class E tested in accordance with EN 1433 134,800 lbs. 600kN. The grate length is 19.69" (.50 m). The grates utilize the patented "Clipfix" grate locking mechanism. The system (channel and grate) provides longitudinal shift protection.

## LOAD CLASS E

EN 1433 -134,800 LBS., 600kN, 2,785 PSI

| GRATE MODEL NUMBER | LENGTH          |
|--------------------|-----------------|
| T200-PGE-4-13      | 19.69" (500 mm) |

| Job Name:    | Page No:           |
|--------------|--------------------|
| Section No:  | Contractor:        |
| Schedule No: | Purchase Order No: |