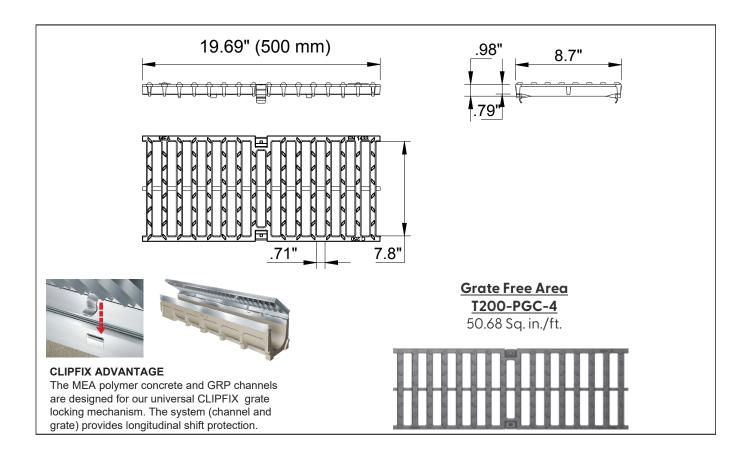

## T200-PGC-4

## Ductile Iron Slotted Grate to suit 8" clear opening channels

**Specification:** T200-PGC-4 ductile iron slotted grates are independently certified to meet Load Class C tested in accordance with EN 1433 56,200 lbs. 250kN. The grate length is 19.69" (.50 m). The grates utilize the patented "Clipfix" grate locking mechanism. The system (channel and grate) provides longitudinal shift protection.

| GRATE MODEL NUMBER | LENGTH          |
|--------------------|-----------------|
| T200-PGC-4         | 19.69" (500 mm) |

CALIFORNIA PROPOSITION 65 WARNING. This product contains chemicals known to the State of California to cause cancer and birth defects or other reproductive harm.