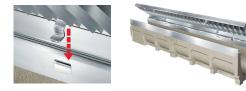

**CLIPFIX ADVANTAGE** 

The MEA polymer concrete and GRP channels are designed for our universal CLIPFIX grate locking mechanism. The system (channel and grate) provides longitudinal shift protection.

LOAD CLASS C