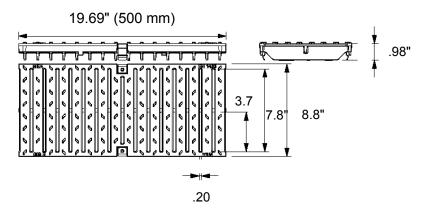

## Ductile Iron Heelproof Slotted Grate to suit 8" clear opening channels

**Specification:** T200-PGC-4-HP ductile iron heelproof slotted grates are independently certified to meet Load Class C tested in accordance with EN 1433 56,200 lbs. 250kN. The grate length is 19.69" (.50 m). The grates utilize the patented "Clipfix" grate locking mechanism. The system (channel and grate) provides longitudinal shift protection.

EN 1433 -56,200 LBS., 250kN, 1160 PSI

HEELPROOF

| GRATE MODEL NUMBER | LENGTH          |
|--------------------|-----------------|
| T200-PGC-4-HP      | 19.69" (500 mm) |

| Job Name:    | Page No:               |
|--------------|------------------------|
| Section No:  |                        |
| Schedule No: | Purchase Order No:     |
|              | Povicion Data: 2023 02 |