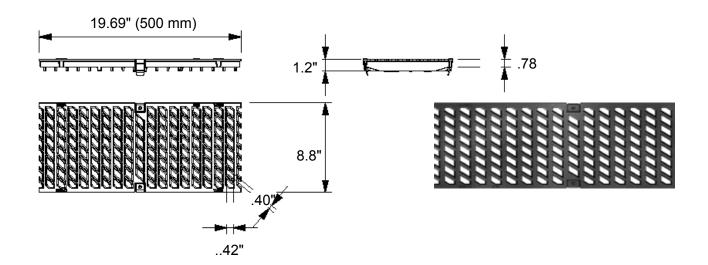

## Ductile Iron Bavaria Grate to suit 8" clear opening channels

**Specification:** T200-PGC-4-BG ductile iron bavaria grates are independently certified to meet Load Class C tested in accordance with EN 1433 56,200 lbs. 250kN. The grate length is 19.69" (.50 m). The grates utilize the patented "Clipfix" grate locking mechanism. The system (channel and grate) provides longitudinal shift protection.

## LOAD CLASS C

EN 1433 -56,200 LBS., 250kN, 1160 PSI

| GRATE MODEL NUMBER | LENGTH          |
|--------------------|-----------------|
| T200-PGC-4-BG      | 19.69" (500 mm) |

| Job Name:    | Page No:           |
|--------------|--------------------|
| Section No:  | Contractor:        |
| Schedule No: | Purchase Order No: |