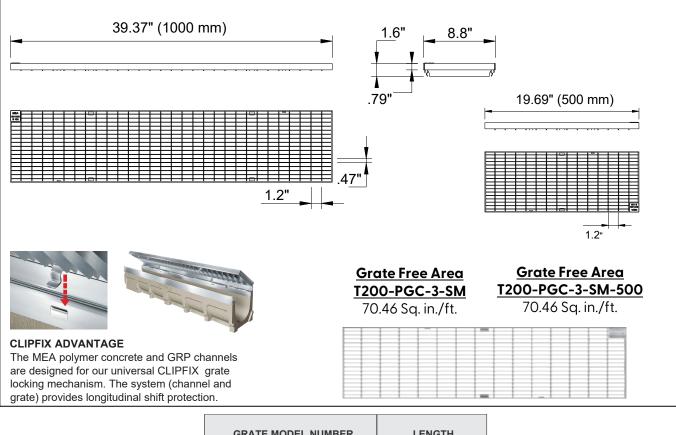

## Stainless Steel Mesh Grate to suit 8" clear opening channels

**Specification:** T200-PGC-3-SM stainless steel mesh grates are independently certified to meet Load Class C tested in accordance with EN 1433 (56,200 lbs. 250 The grate length is 39.37" (1 m). The grates utilize the patented "Clipfix" grate locking mechanism. The system (channel and grate) provides longitudinal shift protection. Optional 19.69" (.50 m) grates are also available in Load Class C (Part # T200-PGC-3-SM-500).

| GRATE MODEL NUMBER | LENGTH           |
|--------------------|------------------|
| T200-PGC-3-SM      | 39.37" (1000 mm) |
| T200-PGC-3-SM-500  | 19.69" (500 mm)  |

CALIFORNIA PROPOSITION 65 WARNING. This product contains chemicals known to the State of California to cause cancer and birth defects or other reproductive harm.