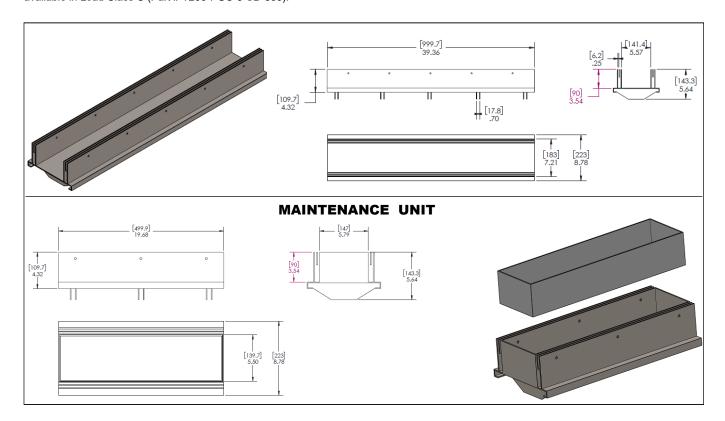

## Stainless Steel Paverslot Grate to suit 8" clear opening channels

**Specification:** T200-PGC-3-SD stainless steel paverslot grates are independently certified to meet Load Class C tested in accordance with EN1433 (56,200 lbs. 250kN). The grate length is 39.4" (1 m). Optional (.5 m) grates are also available in Load Class C (Part # T200-PGC-3-SD-500).

| GRATE MODEL NUMBER | LENGTH          |
|--------------------|-----------------|
| T200-PGC-3-SD      | 39.4" (1000 mm) |
| T200-PGC-3-SD-500  | 19.7" (500 mm)  |
| T200-PGC-3-MU-500  | 19.7" (500 mm)  |