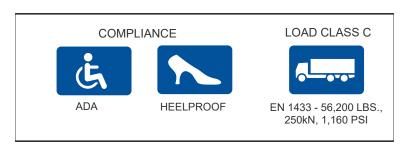

## Stainless Steel Paverslot Grate to suit 8" clear opening channels

**Specification:** T200-PGC-3-SD stainless steel paverslot grates are independently certified to meet Load Class C tested in accordance with EN1433 (56,200 lbs. 250kN). The grate length is 39.4" (1 m). Optional (.5 m) grates are also available in Load Class C (Part # T200-PGC-3-SD-500).