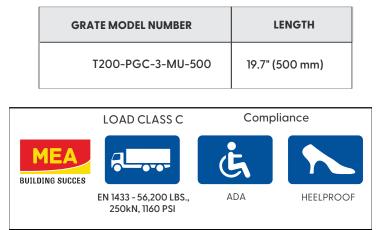

## Stainless Steel Maintenance Unit Paverslot Grate to suit 8" clear opening channels

**Specification:** T200-PGC-3-MU-500 stainless steel paverslot grates are independently certified to meet Load Class C tested in accordance with EN 1433 (56,200 lbs. (250kN). The grate length is 19.7" (.5 m). The grates utilize the patented "Clipfix" grate locking mechanism. The system (channel and grate) provides longitudinal shift protection.