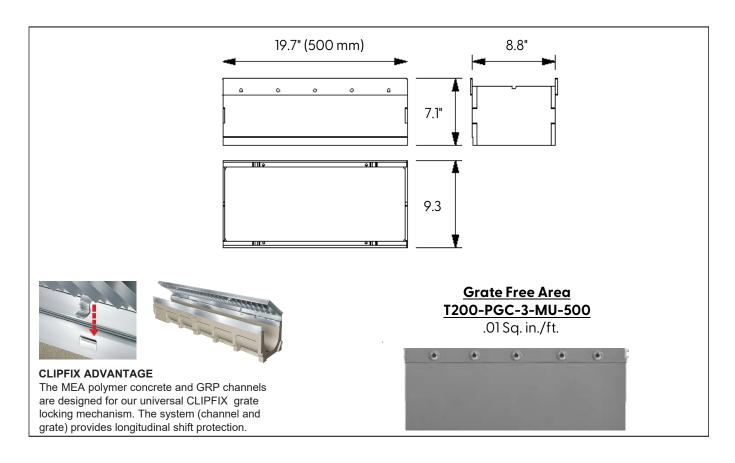

Location:

T200-PGC-3-MU-500

## Stainless Steel Maintenance Unit Paverslot Grate to suit 8" clear opening channels

**Specification:** T200-PGC-3-MU-500 stainless steel paverslot grates are independently certified to meet Load Class C tested in accordance with EN 1433 (56,200 lbs. (250kN). The grate length is 19.7" (.5 m). The grates utilize the patented "Clipfix" grate locking mechanism. The system (channel and grate) provides longitudinal shift protection.