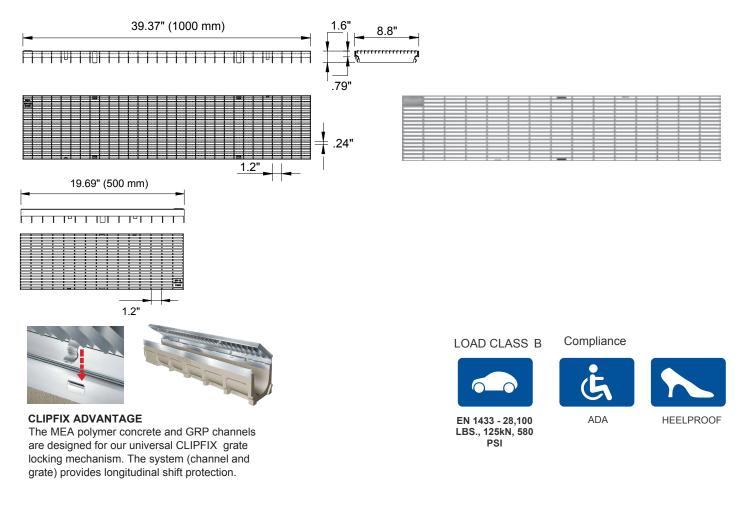

## Stainless Steel Longitudinal Grate to suit 8" clear opening channels

**Specification:** T200-PGB-3-LS stainless steel longitudinal grates are independently certified to meet Load Class B tested in accordance with EN 1433 (28,100 lbs. (125kN). The grate length is 39.37" (1 m). The grates utilize the patented "Clipfix" grate locking mechanism. The system (channel and grate) provides longitudinal shift protection. Optional 19.69" (.50 m) grates are also available in Load Class B (Part # T200-PGB-3-LS-500).

| GRATE MODEL NUMBER | LENGTH           |
|--------------------|------------------|
| T200-PGB-3-LS      | 39.37" (1000 mm) |
| T200-PGB-3-LS-500  | 19.69" (500 mm)  |

| Job Name:    | Page No:           |                        |
|--------------|--------------------|------------------------|
| Section No:  | Contractor:        |                        |
| Schedule No: | Purchase Order No: |                        |
|              | Rev                | ision Date: 2023-02-06 |