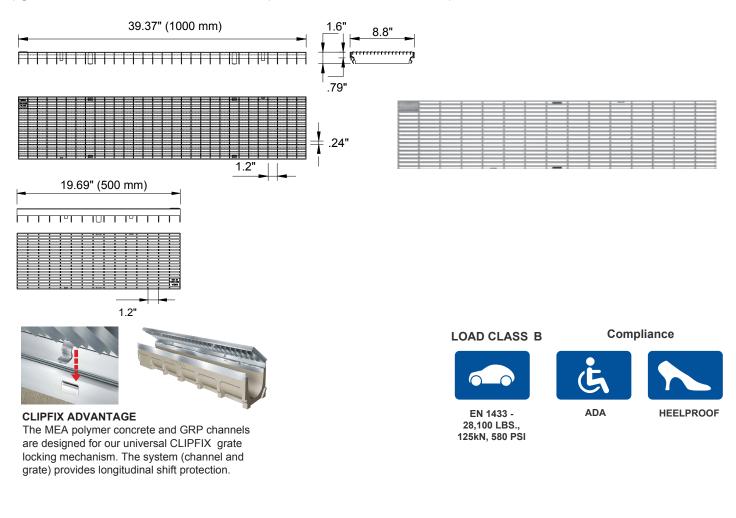

## Galvanized Steel Longitudinal Grate to suit 8" clear opening channels

**Specification:** T200-PGB-13-LS galvanized steel longitudinal grates are independently certified to meet Load Class B tested in accordance with EN 1433 (28,100 lbs. (125kN). The grate length is 39.37" (1 m). The grates utilize the patented "Clipfix" grate locking mechanism. The system (channel and grate) provides longitudinal shift protection. Optional 19.69" (.50 m) grates are also available in Load Class B (Part # TP200-PGB-13-LS-500).

| GRATE MODEL NUMBER | LENGTH           |
|--------------------|------------------|
| T200-PGB-13-LS     | 39.37" (1000 mm) |
| T200-PGB-13-LS-500 | 19.69" (500 mm)  |

| Job Name:    | Page No:                  |
|--------------|---------------------------|
| Section No:  | Contractor:               |
| Schedule No: | Purchase Order No:        |
|              | Revision Date: 2023-02-06 |